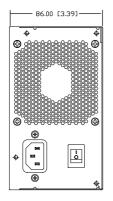

#### **GENERAL SPECIFICATIONS**

Dimension (L x W x H): 140 x 150 x 86 (mm)

5.51 x 5.91 x 3.39 (inch)

Efficiency: 80 Plus Gold

Hold-up time: 115V / 60Hz: ≥ 16ms

230V / 50Hz: ≥16ms

Environment

Working temperature: 0°C to 50°C Storage temperature: -20°C to + 80°C

#### **MECHANICAL SPECIFICATIONS**

UNIT: mm [inch]