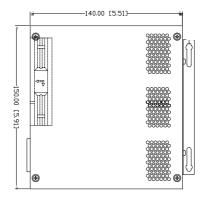

#### **GENERAL SPECIFICATIONS**

Dimension (L x W x H): 140 x 150 x 86 (mm)

5.51 x 5.91 x 3.39 (inch)

Efficiency: 80 Plus Gold

Hold-up time: 115V / 60Hz: ≥ 16ms

230V / 50Hz: ≥16ms

Environment

Working temperature: 0°C to 50°C Storage temperature: -20°C to + 80°C

#### **MECHANICAL SPECIFICATIONS**

UNIT: mm [inch]