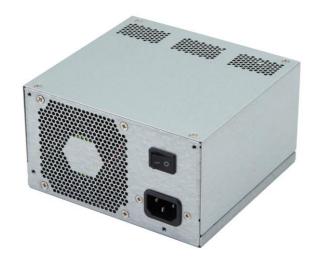

#### **DESCRIPTION**

FSP300-70AGGBM(M) is an industrial level of switching power supply. The power supply comes to offer the total power capacity up to 300 Watts, and provides easy-swap cable management features, which makes it to be perfectly used in an industrial environment. In addition, the power supply is ideally the best choice for server, workstation, communication or any other automation applications to use. The product also complies with the latest safety and EMC standards, which is perfectly to meet various regulations worldwide.