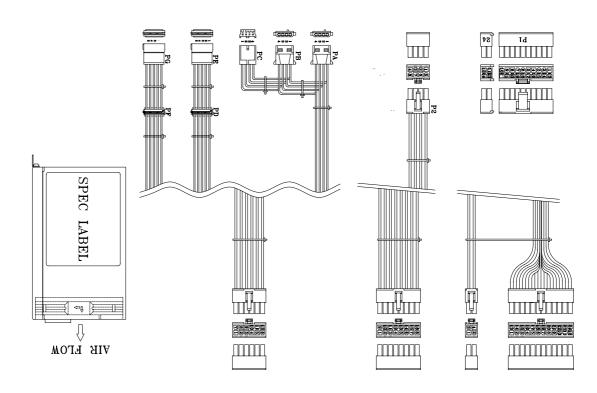

#### **DESCRIPTION**

FSP300-70AGGBM(M) is an industrial level of switching power supply. The power supply comes to offer the total power capacity up to 300 Watts, and provides easy-swap cable management features, which makes it to be perfectly used in an industrial environment. In addition, the power supply is ideally the best choice for server, workstation, communication or any other automation applications to use. The product also complies with the latest safety and EMC standards, which is perfectly to meet various regulations worldwide.