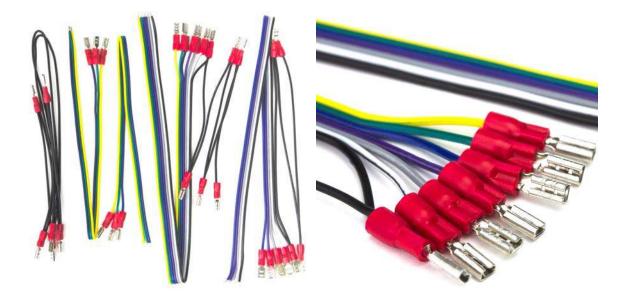

## **Picade Wiring Loom**

PIM109

Originally designed to connect the Picade controller board to the joystick and arcade buttons, the Picade wiring loom is now available for all of your prototyping needs.

Featuring 32 crimped connectors you can use this colourful and sturdy cable to build your Picade components into any case or installation that takes your fancy.

Alternatively, if you just need some colour coded cables with crimped connectors for your own project then this is the bundle for you!

**Please note:** the cable colours in this loom do not correspond to the instructions shipped with the Picade. Please be careful with your connections when constructing your beautiful arcade machine!

https://shop.pimoroni.com/products/picade-wiring-loom 5/8/2017