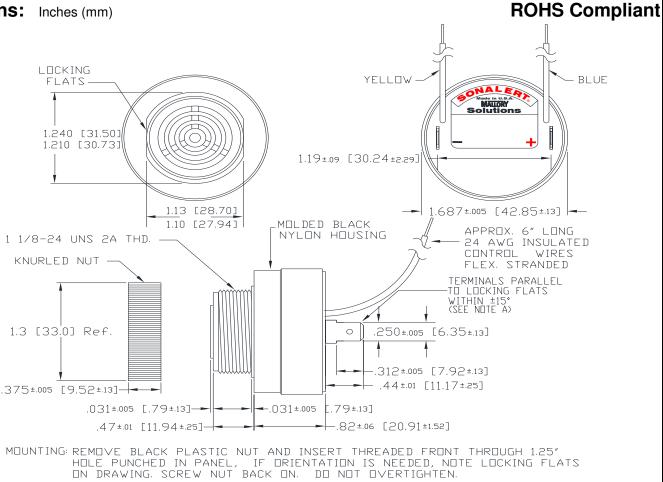

## MALLORY Mallory Sonalert Products,Inc. Part #: Sales Outline Drawing Revision:

SCE028LD3VC1F

**Specifications:** 

| Sound Level Category: | Loud                                                                                       | Medium               | Soft                |  |
|-----------------------|--------------------------------------------------------------------------------------------|----------------------|---------------------|--|
| Mode of Operation:    | Continuous                                                                                 | Continuous           | Continuous          |  |
| Loudness @ 2 FT:      | 85 to 95 dB(A) Typ.                                                                        | 75 to 85 dB(A) Typ.  | 65 to 75 dB(A) Typ. |  |
| Frequency:            | 2900 ± 500 Hz                                                                              | 2900 ± 500 Hz        | 2900 ± 500 Hz       |  |
| Connection:           | TERMINALS ONLY                                                                             | TERMINALS; BLUE WIRE | TERMINALS; YELLOW   |  |
|                       |                                                                                            | TO (-)               | WIRE TO (-)         |  |
| Voltage Rating:       | 16 to 28 VDC                                                                               |                      |                     |  |
| Current Draw:         | 40mA MAX                                                                                   |                      |                     |  |
| Housing Material:     | 6/6 Nylon, Color: Black                                                                    |                      |                     |  |
| Storage Temperature:  | -40° to +85° C                                                                             |                      |                     |  |
| Operating Temperature | -40° to +85° C                                                                             |                      |                     |  |
| Panel Mounting:       | Recommended hole size is 1.25"(31.75mm). Thread front will fit standard 30mm(1.181") hole. |                      |                     |  |
| Knurled Nut:          | Used to attach part to panel. The max recommended torque is 10 in-lbs.                     |                      |                     |  |
| Weight (Typical):     | 1.6 oz (45g)                                                                               |                      |                     |  |
| NEMA 3R,4X, & 12:     | Approved with use of ACC03.                                                                |                      |                     |  |
| cUL Recognition:      | cUL Recognized                                                                             |                      |                     |  |
| Options:              | Please contact factory.                                                                    |                      |                     |  |
|                       |                                                                                            |                      |                     |  |

Dimensions: Inches (mm)