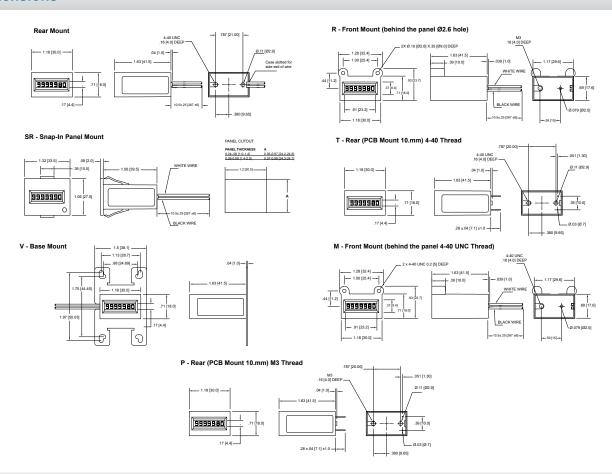

7 figures, white on black, 0.12" [3mm]

high, 0.16" [4mm] with magnifying lens

Reset Non-reset

Speed 600 counts/minute (min.50ms-

on,50ms-off)

**Voltage** 5, 12 or 24 VDC (+10/-15% tolerance)

Frequency 50/60Hz

**Power** 1.4 watts AC, 1.0 watts DC (nominal)

**Mount** Rear, behind the panel, snap-in, base

or PCB mount

**Terminations** (2)#22 AWG 221°F [105°C] wire leads,

10.5" [266.7mm] long

Operating Life Beyond 3 million counts

Temp. Range  $+23^{\circ}F$  to  $+104^{\circ}F$  [-5°C to  $+40^{\circ}C$ ]

Weight Less than 1oz [28g]

### **Key Features**

- Low cost
- Small size
- DC
- Options include:
  - Multiple mounting choices
  - Voltage ranges

### **Applications**

- Vending / gaming machines
- Photocopiers
- · Items dispensed
- Office equipment





### **Dimensions**



#### **Part Numbers**





Trumeter (The Americas) 6601 Lyons Rd, Suite H-7 Coconut Creek, Florida FL 33073, USA

Tel: +1 954 725 6699 Email: sales.usa@trumeter.com

Trumeter (Europe) Pilot Mill Alfred Street Bury, BL9 9EF Tel: +44 161 674 0960 Email: sales.uk@trumeter.com

Innovative Design Technologies Sdn. Bhd Lot 5881, Lorong Iks Bukit Minyak 1 Taman Perindustrian Iks, 14000 Bukit Tengah Penang, Malaysia Web: www.idtworld.com

Tel: + 604 5015700 Email: sales.my@idtworld.com