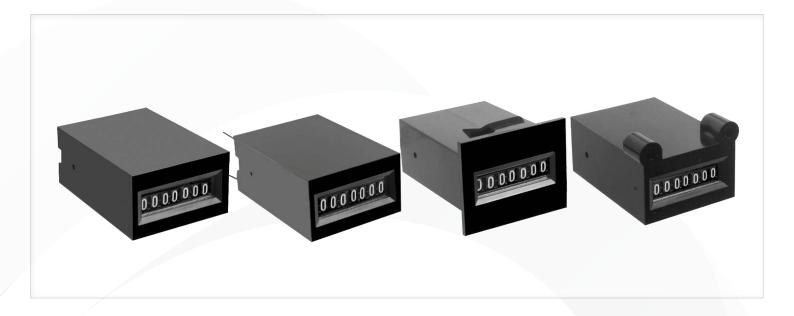

## **Electromechanical Totalizer**

The model 40 is a low cost, non-reset totalizer, available with 7 figures (white on black background). A wide choice of operating voltages and mountings make this product adaptable to most applications. The Model 40 is an ideal solution for applications that require low cost and product reliability.

### **Key Features**

- Low cost
- Small size
- DC
- Options include:
  - Multiple mounting choices
  - Voltage ranges