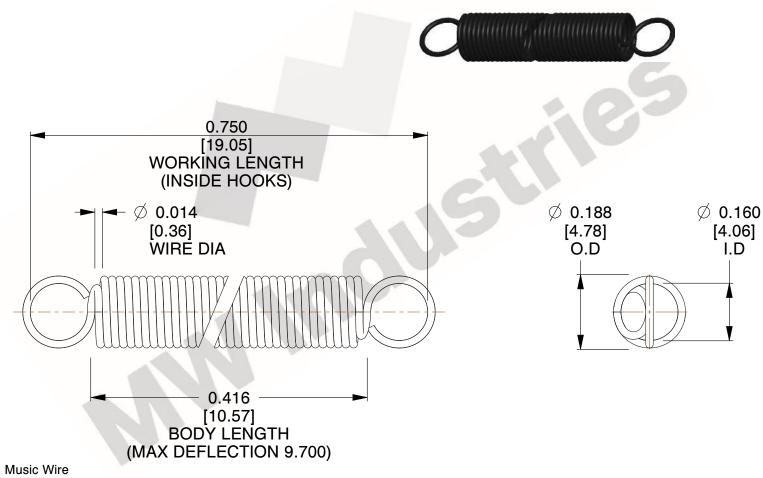

NOTES:

1. Material: Music Wire

2. Finish:

3. Sugg Max. Load: 0.550 (lbs) 4. Sugg Max. Deflection: 9.700 (in)

5. All Drawing Dimensions are in Inches [mm]

6. Coil Count

and is subject to change without notice. MW Industries makes no representations, warranties or guarantees as to the appropriateness, accuracy, completeness, or suitability for any purpose, of the file, information or specifications. You are solely responsible for the use of the file,