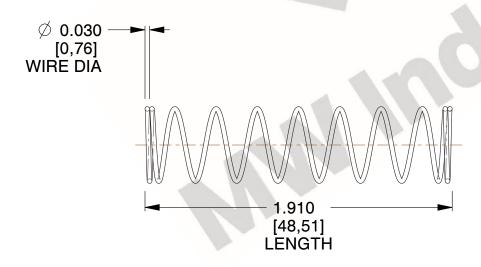

## **NOTES:**

Material : Spring Steel
 Finish : Glod Irridite

3. Ends: Closed

4. Total Coils: 10.000

Sugg. Max. Deflection: 0.750 (in)
 Sugg. Max. Load: 2.300 (lbs)

7. All Drawing Dimensions are in Inches [mm]