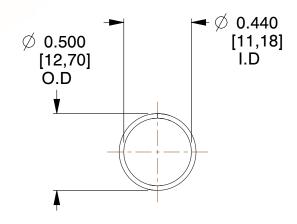

## **NOTES:**

Material : Spring Steel
 Finish : Glod Irridite

3. Ends: Closed

4. Total Coils: 10.000

Sugg. Max. Deflection: 0.750 (in)
 Sugg. Max. Load: 2.300 (lbs)

7. All Drawing Dimensions are in Inches [mm]