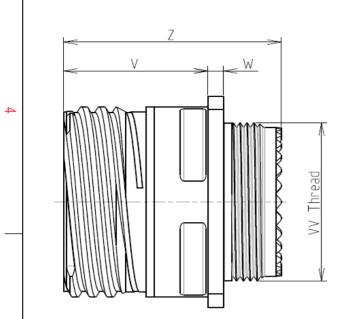

F

С

| Connector dimension |               |  |  |
|---------------------|---------------|--|--|
| Dim                 | Nominal       |  |  |
| Р                   | 3.25±0.2      |  |  |
| PP                  | 4.93±0.2      |  |  |
| R1                  | 23.01         |  |  |
| R2                  | 20.62         |  |  |
| S                   | 28.6±0.3      |  |  |
| V                   | 20.83+0/-1.25 |  |  |
| W                   | 2.1/2.5       |  |  |
| Z                   | 31.5 Max      |  |  |
| VV THREAD           | M18x1-6g      |  |  |