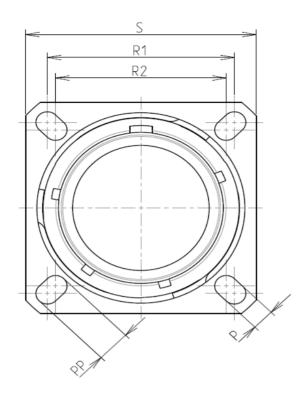

F

С

| Connector dimension |               |  |  |
|---------------------|---------------|--|--|
| Dim                 | Nominal       |  |  |
| Р                   | 3.25±0.2      |  |  |
| PP                  | 4.93±0.2      |  |  |
| R1                  | 23.01         |  |  |
| R2                  | 20.62         |  |  |
| S                   | 28.6±0.3      |  |  |
| V                   | 20.83+0/-1.25 |  |  |
| W                   | 2.1/2.5       |  |  |
| Z                   | 31.5 Max      |  |  |
| VV THREAD           | M18x1-6g      |  |  |

| ſ | Ŧ                                                                                    | G                                                                                                                                                                                                                                                                                                                                                                                                                                                                                                                                                                                                                                                                                                                                                                                                                                                                                                                                                                                                                                                                                                                                                                                                                                                                      | н <b>т</b> | m | Ū                                      | 0                                                                                          |                                        |
|---|--------------------------------------------------------------------------------------|------------------------------------------------------------------------------------------------------------------------------------------------------------------------------------------------------------------------------------------------------------------------------------------------------------------------------------------------------------------------------------------------------------------------------------------------------------------------------------------------------------------------------------------------------------------------------------------------------------------------------------------------------------------------------------------------------------------------------------------------------------------------------------------------------------------------------------------------------------------------------------------------------------------------------------------------------------------------------------------------------------------------------------------------------------------------------------------------------------------------------------------------------------------------------------------------------------------------------------------------------------------------|------------|---|----------------------------------------|--------------------------------------------------------------------------------------------|----------------------------------------|
|   |                                                                                      | Contact Layout                                                                                                                                                                                                                                                                                                                                                                                                                                                                                                                                                                                                                                                                                                                                                                                                                                                                                                                                                                                                                                                                                                                                                                                                                                                         |            |   |                                        |                                                                                            | Panel Cutout                           |
| 4 | ,                                                                                    | x<br>$( \begin{array}{c} \begin{array}{c} \begin{array}{c} \end{array} \\ \end{array} \\ \end{array} \\ \begin{array}{c} \end{array} \\ \end{array} $ |            |   | Â                                      | SQUARE FLANGE RECEPTACLE (TYPE (<br>REAR MOUNTING                                          |                                        |
|   | Contro<br>position<br>A<br>B<br>C<br>D<br>Shell Arrangement<br>Size no. no.<br>13 -4 | n ID  (mm)  (mm)    +.000 (0.00)  +.150 (3.81)    +.146 (3.71)  +.035 (0.89)    +.000 (0.00) 083 (2.11)   146 (3.71)  +.035 (0.89)                                                                                                                                                                                                                                                                                                                                                                                                                                                                                                                                                                                                                                                                                                                                                                                                                                                                                                                                                                                                                                                                                                                                     |            |   | ¥.<br>                                 |                                                                                            |                                        |
| ω |                                                                                      |                                                                                                                                                                                                                                                                                                                                                                                                                                                                                                                                                                                                                                                                                                                                                                                                                                                                                                                                                                                                                                                                                                                                                                                                                                                                        |            |   |                                        | Ø<br>Ø/<br>R                                                                               | MAAAAAAAAAAAAAAAAAAAAAAAAAAAAAAAAAAAAA |
|   | +                                                                                    |                                                                                                                                                                                                                                                                                                                                                                                                                                                                                                                                                                                                                                                                                                                                                                                                                                                                                                                                                                                                                                                                                                                                                                                                                                                                        |            |   |                                        | SOURIAU shall not be<br>due to a use of the<br>the Specifications issue<br>(professional r | e Products whi<br>ed by either of      |
| N |                                                                                      |                                                                                                                                                                                                                                                                                                                                                                                                                                                                                                                                                                                                                                                                                                                                                                                                                                                                                                                                                                                                                                                                                                                                                                                                                                                                        |            |   |                                        |                                                                                            | Country<br>FR<br>8D013K                |
|   |                                                                                      |                                                                                                                                                                                                                                                                                                                                                                                                                                                                                                                                                                                                                                                                                                                                                                                                                                                                                                                                                                                                                                                                                                                                                                                                                                                                        |            |   | A 15-10-20<br>ISS DATE<br>Designed By: | 16 First Release<br>Latest modification - by<br>Date:                                      |                                        |
| _ |                                                                                      |                                                                                                                                                                                                                                                                                                                                                                                                                                                                                                                                                                                                                                                                                                                                                                                                                                                                                                                                                                                                                                                                                                                                                                                                                                                                        |            |   | TITLE<br>SCALE<br>NA                   | G                                                                                          | eneral linear<br>Tolerances:           |
|   |                                                                                      |                                                                                                                                                                                                                                                                                                                                                                                                                                                                                                                                                                                                                                                                                                                                                                                                                                                                                                                                                                                                                                                                                                                                                                                                                                                                        |            |   | SOURIA                                 | J WWW.SO                                                                                   |                                        |
|   |                                                                                      |                                                                                                                                                                                                                                                                                                                                                                                                                                                                                                                                                                                                                                                                                                                                                                                                                                                                                                                                                                                                                                                                                                                                                                                                                                                                        |            |   | FORMAT<br>A3                           | 8                                                                                          | DURIAU<br>3D013K0                      |
|   | Н                                                                                    | G                                                                                                                                                                                                                                                                                                                                                                                                                                                                                                                                                                                                                                                                                                                                                                                                                                                                                                                                                                                                                                                                                                                                                                                                                                                                      | F          | E | D                                      | С                                                                                          |                                        |