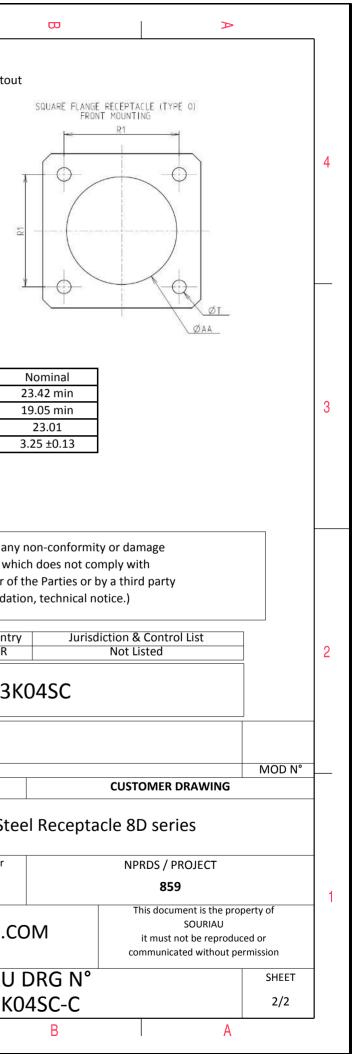

F

С

| Connector dimension |               |  |  |
|---------------------|---------------|--|--|
| Dim                 | Nominal       |  |  |
| Р                   | 3.25±0.2      |  |  |
| PP                  | 4.93±0.2      |  |  |
| R1                  | 23.01         |  |  |
| R2                  | 20.62         |  |  |
| S                   | 28.6±0.3      |  |  |
| V                   | 20.83+0/-1.25 |  |  |
| W                   | 2.1/2.5       |  |  |
| Z                   | 31.5 Max      |  |  |
| VV THREAD           | M18x1-6g      |  |  |