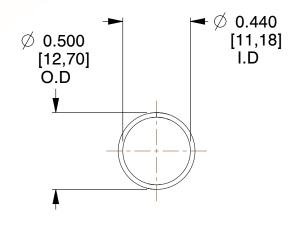

## **NOTES:**

Material : Hard Drawn
 Finish : Glod Irridite

3. Ends: Closed

4. Total Coils: 10.000

Sugg. Max. Deflection: 1.100 (in)
 Sugg. Max. Load: 2.300 (lbs)

7. All Drawing Dimensions are in Inches [mm]