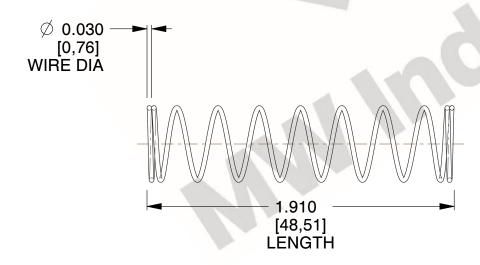

## **NOTES:**

Material : Hard Drawn
 Finish : Glod Irridite

3. Ends: Closed

4. Total Coils: 10.000

Sugg. Max. Deflection: 1.100 (in)
 Sugg. Max. Load: 2.300 (lbs)

7. All Drawing Dimensions are in Inches [mm]