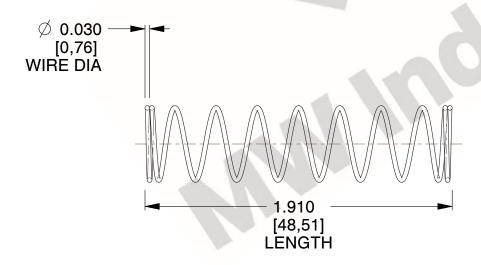

## **NOTES:**

1. Material: Spring Steel 2. Finish: Glod Irridite

3. Ends: Closed

4. Total Coils: 10.000

5. Sugg. Max. Deflection: 1.100 (in) 6. Sugg. Max. Load: 2.300 (lbs)

7. All Drawing Dimensions are in Inches [mm]