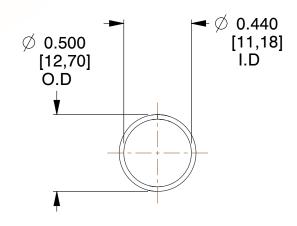

## **NOTES:**

1. Material: Spring Steel 2. Finish: Glod Irridite

3. Ends: Closed

4. Total Coils: 10.000

5. Sugg. Max. Deflection: 1.100 (in) 6. Sugg. Max. Load: 2.300 (lbs)

7. All Drawing Dimensions are in Inches [mm]