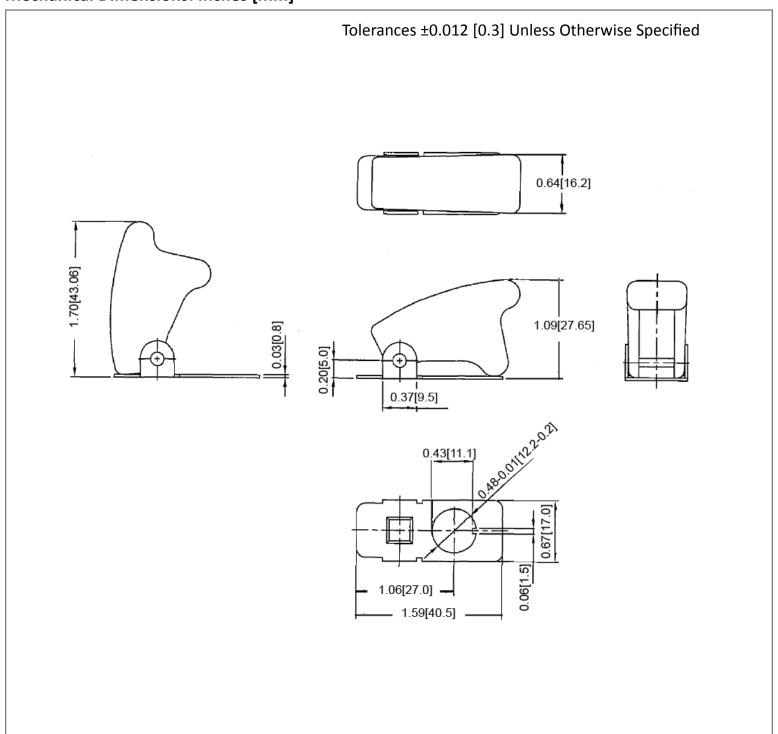

## **Mechanical Dimensions: Inches [mm]**

## **Material Specifications**

| Face plate                | steel, with black glossy finish                    |
|---------------------------|----------------------------------------------------|
| Spring-based switch       | Red,ABS                                            |
| Mounting hole diameter    | 12.2mm (0.481")                                    |
| Applicable switch         | Standard 12.0 mm or 15/32" diameter mounting stems |
| Applicable switch handles | Standard 17.5 mm (11/16")                          |