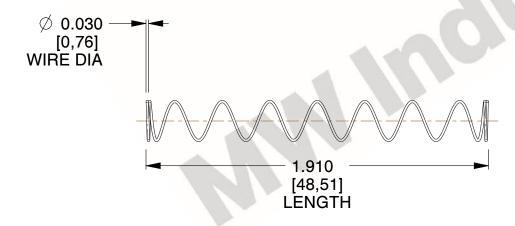

## **NOTES:**

1. Material: Stainless Steel

2. Finish: Glod Irridite

3. Ends: Closed

4. Total Coils: 10.000

Sugg. Max. Deflection : 2.800 (in)
Sugg. Max. Load : 2.300 (lbs)

7. All Drawing Dimensions are in Inches [mm]

SCALE

0.864

| COMPONENT           | SPRINGS |           |
|---------------------|---------|-----------|
| 11772               |         | UNIT      |
|                     |         | INCH [mm] |
| COMPRESSION SPRINGS | SHEET   |           |
|                     |         | 1 of 1    |