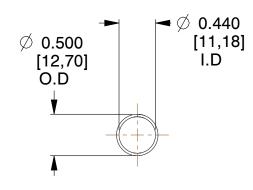

## **NOTES:**

1. Material: Stainless Steel

2. Finish: Glod Irridite

3. Ends: Closed

4. Total Coils: 10.000

Sugg. Max. Deflection : 2.800 (in)
Sugg. Max. Load : 2.300 (lbs)

7. All Drawing Dimensions are in Inches [mm]

SCALE

0.864

| COMPONENT           | SPRINGS |           |
|---------------------|---------|-----------|
| 11772               |         | UNIT      |
|                     |         | INCH [mm] |
| COMPRESSION SPRINGS | SHEET   |           |
|                     |         | 1 of 1    |