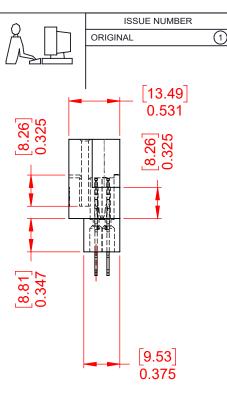

OPERATING TEMPERATURE: -65°C ~ 125°C

CONTACT TYPE: 500-Wire Hole .115x.025(2.92x0.64) - Tail LG.=.326(8.28)

|                     | 415 & 438 SERIES CARD EDGE |                                                                                                                                       | SW REFERENCE NO.: 415 ASSEMBLY  |                  |       |
|---------------------|----------------------------|---------------------------------------------------------------------------------------------------------------------------------------|---------------------------------|------------------|-------|
|                     |                            |                                                                                                                                       |                                 |                  |       |
|                     |                            |                                                                                                                                       | DRAWN: W.T                      | DATE: AUG. 01/20 | )18   |
|                     |                            |                                                                                                                                       | CHECKED:                        | DATE:            |       |
| RMS TO              | EDAC INC                   | THESE DRAWINGS AND SPECIFICATIONS<br>ARE THE PROPERTY OF EDAC INCAND                                                                  | SCALE: 1:1                      | SHEET 1 OF       | 1     |
| ECTIVES<br>PLIANCY. |                            | SHALL NOT BE REPRODUCED, OR COPIED<br>OR USED AS THE BASIS FOR THE<br>MANUFACTURE OR SALE OF APPARATUS<br>WITHOUT WRITTEN PERMISSION. | DRAWING NUMBER: 415-023-500-212 |                  | ISSUE |
|                     |                            |                                                                                                                                       | PART NUMBER: 415-023-           | 500-212          | 1     |