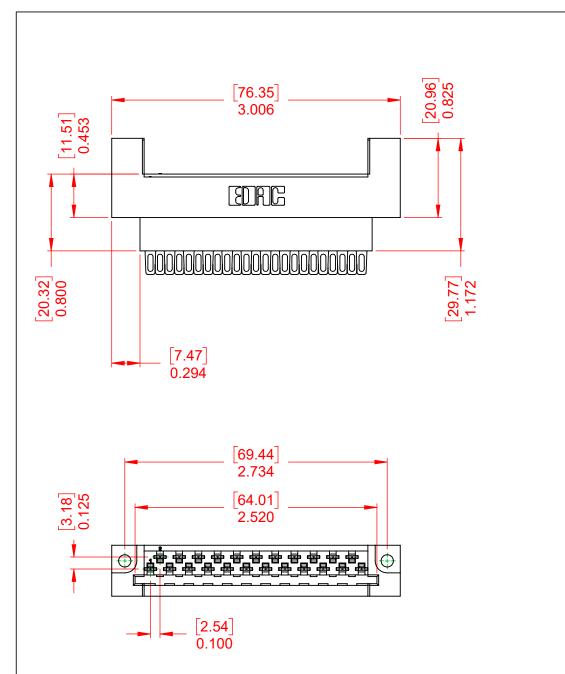

THIS IS A C.A.D. GENERATED DRAWING DO NOT MAKE MANUAL REVISIONS TO MASTER.

NOTES:

MATERIAL:HOUSING:DIALLYL PTHYHALATE, UL94V-0CONTACT MATERIAL:COPPER ALLOYCONTACT PLATING:GOLD PLATING OVER NICKELINSERTION FORCE:6 TO 16 Oz (0.56 TO 4.45N) PER CONTACTWITHDRAWAL FORCE:6 TO 16 Oz (0.56 TO 4.45N) PER CONTACT

OPERATING TEMPERATURE: -65°C ~ 125°C

CONTACT TYPE: 500-Wire Hole .115x.025(2.92x0.64) - Tail LG.=.326(8.28)

|                     | 415 & 438 SERIES CARD EDGE |                                                                                                                                       | SW REFERENCE NO.: 415 ASSEMBLY  |                  |       |
|---------------------|----------------------------|---------------------------------------------------------------------------------------------------------------------------------------|---------------------------------|------------------|-------|
|                     |                            |                                                                                                                                       |                                 |                  |       |
|                     |                            |                                                                                                                                       | DRAWN: W.T                      | DATE: AUG. 01/20 | )18   |
|                     |                            |                                                                                                                                       | CHECKED:                        | DATE:            |       |
| RMS TO              | EDAC INC                   | THESE DRAWINGS AND SPECIFICATIONS<br>ARE THE PROPERTY OF EDAC INCAND                                                                  | SCALE: 1:1                      | SHEET 1 OF       | 1     |
| ECTIVES<br>PLIANCY. |                            | SHALL NOT BE REPRODUCED, OR COPIED<br>OR USED AS THE BASIS FOR THE<br>MANUFACTURE OR SALE OF APPARATUS<br>WITHOUT WRITTEN PERMISSION. | DRAWING NUMBER: 415-023-500-212 |                  | ISSUE |
|                     |                            |                                                                                                                                       | PART NUMBER: 415-023-           | 500-212          | 1     |