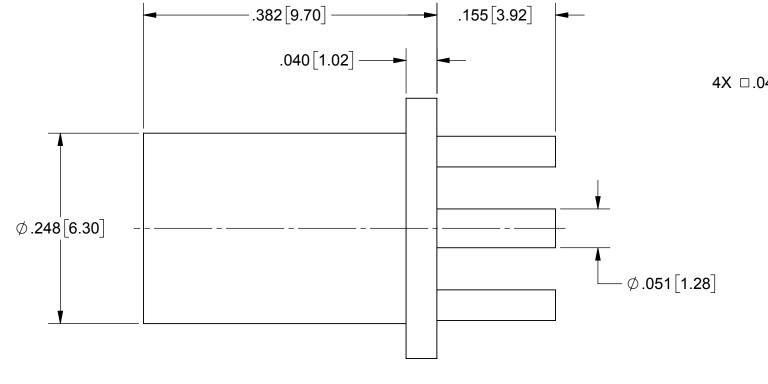

NOTES:

1. FOR A FOOTPRINT RECOMMENDATION SPECIFIC TO YOUR PCB, PLEASE CONTACT US AT applications@svmicro.com

| MATERIAL:                                                                                                                                                                                                  | SEE NOTES                  | DIMENSIONS ARE IN INCHES TOLERANCES:<br>FRACTIONAL: ±1/64 ANGULAR: X° ±1°0' | UNLESS OTHERWISE SPECIFIED<br>1) ALL DIMENSIONS ARE IN INCHES [MILLIMETERS]<br>2) ALL DIMENSIONS ARE AFTER PLATING.<br>3) BREAK CORNERS & EDGES. 005 R. MAX.<br>4) CHAM. 1ST & LAST THREADS.<br>5) SURFACE ROUGHNESS 63. MIL-STD-10.<br>6) DIA'S ON COMMON CENTERS TO BE CONCENTRIC<br>WITHIN _005 T.J.R. CO |                | 2400 Centrepark West Drive, Suite 100<br>West Palm Beach, FL 33409 |              |       |  |
|------------------------------------------------------------------------------------------------------------------------------------------------------------------------------------------------------------|----------------------------|-----------------------------------------------------------------------------|--------------------------------------------------------------------------------------------------------------------------------------------------------------------------------------------------------------------------------------------------------------------------------------------------------------|----------------|--------------------------------------------------------------------|--------------|-------|--|
| FINISH:                                                                                                                                                                                                    | SEE NOTES                  | DECIMAL: .X ±.030<br>.XX ±.010                                              |                                                                                                                                                                                                                                                                                                              |                |                                                                    |              |       |  |
| SURFACE AREA                                                                                                                                                                                               | <sup>A:</sup> N/A          | .XXX ±.005                                                                  |                                                                                                                                                                                                                                                                                                              |                |                                                                    |              |       |  |
| PROPRIETARY                                                                                                                                                                                                |                            | PER ASME Y14.5M - 1994                                                      | 7) REMOVE ALL BURRS                                                                                                                                                                                                                                                                                          |                |                                                                    |              |       |  |
| THE INFORMATION CONTAINED IN THIS DRAWING<br>IS THE SOLE PROPERTY OF SV MICROWAVE, INC.<br>ANY REPRODUCTION IN PART OR AS A WHOLE<br>WITHOUT THE WRITTEN PERMISSION OF<br>SV MICROWAVE, INC IS PROHIBITED. | THIRD ANGLE PROJECTION     | DRAWN:                                                                      | VB 03/03/17                                                                                                                                                                                                                                                                                                  | SIZE CAGE CODE | DWC NO                                                             |              |       |  |
|                                                                                                                                                                                                            | TION IN PART OR AS A WHOLE |                                                                             | CHECKED:                                                                                                                                                                                                                                                                                                     | MAL 03/03/17   | <b>B</b> 95077                                                     | 8821-6       | 50021 |  |
|                                                                                                                                                                                                            |                            | APPROVED:                                                                   | MAL 03/03/17                                                                                                                                                                                                                                                                                                 | SCALE: 4:1     |                                                                    | SHEET 1 OF 1 |       |  |