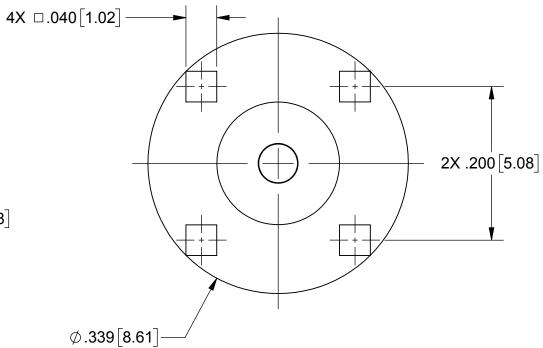

NOTES:

1. FOR A FOOTPRINT RECOMMENDATION SPECIFIC TO YOUR PCB, PLEASE CONTACT US AT applications@svmicro.com

| MATERIAL:                                                                                                                                                                                                  | SEE NOTES                  | DIMENSIONS ARE IN INCHES TOLERANCES:<br>FRACTIONAL: ±1/64 ANGULAR: X° ±1°0' | UNLESS OTHERWISE SPECIFIED<br>1) ALL DIMENSIONS ARE IN INCHES [MILLIMETERS]<br>2) ALL DIMENSIONS ARE AFTER PLATING.<br>3) BREAK CORNERS & EDGES. 005 R. MAX.<br>4) CHAM. 1ST & LAST THREADS.<br>5) SURFACE ROUGHNESS 63. MIL-STD-10.<br>6) DIA'S ON COMMON CENTERS TO BE CONCENTRIC<br>WITHIN _005 T.J.R. CO |                | 2400 Centrepark West Drive, Suite 100<br>West Palm Beach, FL 33409 |              |       |  |
|------------------------------------------------------------------------------------------------------------------------------------------------------------------------------------------------------------|----------------------------|-----------------------------------------------------------------------------|--------------------------------------------------------------------------------------------------------------------------------------------------------------------------------------------------------------------------------------------------------------------------------------------------------------|----------------|--------------------------------------------------------------------|--------------|-------|--|
| FINISH:                                                                                                                                                                                                    | SEE NOTES                  | DECIMAL: .X ±.030<br>.XX ±.010                                              |                                                                                                                                                                                                                                                                                                              |                |                                                                    |              |       |  |
| SURFACE AREA                                                                                                                                                                                               | <sup>A:</sup> N/A          | .XXX ±.005                                                                  |                                                                                                                                                                                                                                                                                                              |                |                                                                    |              |       |  |
| PROPRIETARY                                                                                                                                                                                                |                            | PER ASME Y14.5M - 1994                                                      | 7) REMOVE ALL BURRS                                                                                                                                                                                                                                                                                          |                |                                                                    |              |       |  |
| THE INFORMATION CONTAINED IN THIS DRAWING<br>IS THE SOLE PROPERTY OF SV MICROWAVE, INC.<br>ANY REPRODUCTION IN PART OR AS A WHOLE<br>WITHOUT THE WRITTEN PERMISSION OF<br>SV MICROWAVE, INC IS PROHIBITED. | THIRD ANGLE PROJECTION     | DRAWN:                                                                      | VB 03/03/17                                                                                                                                                                                                                                                                                                  | SIZE CAGE CODE | DWC NO                                                             |              |       |  |
|                                                                                                                                                                                                            | TION IN PART OR AS A WHOLE |                                                                             | CHECKED:                                                                                                                                                                                                                                                                                                     | MAL 03/03/17   | <b>B</b> 95077                                                     | 8821-6       | 50021 |  |
|                                                                                                                                                                                                            |                            | APPROVED:                                                                   | MAL 03/03/17                                                                                                                                                                                                                                                                                                 | SCALE: 4:1     |                                                                    | SHEET 1 OF 1 |       |  |