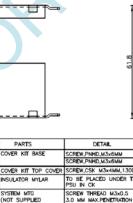

### **Features**

- Cover Kit for use with ABC/MBC75 • and ABC/MBC120 Series
- Non-corrosive
- Easy assembly
- Low weight
- Fully safe
- Access for AC and DC connector

| SPECIFICATIONS FOR COVER-120-XBC |                                                                                                                                                                 |
|----------------------------------|-----------------------------------------------------------------------------------------------------------------------------------------------------------------|
| Derating Guidelines              | ABC/MBC120 & ABC/MBC75 Series:<br>De-rate to 70% of values mentioned in temperature de-rating curves of open frame<br>models at all load and ambient conditions |
| Kit Contents                     | Mounting Base, Cover, Insulator, Fixing Screws                                                                                                                  |
| Mechanical Dimensions            | 84.5 x 61.6 x 38 mm                                                                                                                                             |
| Cover and Base Material          | EG(Zintec)/CRCA/GI 1.0mm thick (Powder coating/ Passivation/ ED coating black)                                                                                  |
| Marked                           | A: PCB MTG; B: COVER MTG; C: SYSTEM MTG, M3 Thread; D: EARTH CONNECTION                                                                                         |