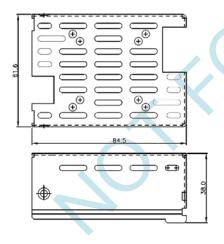

### **Features**

- Cover Kit for use with ABC/MBC75 • and ABC/MBC120 Series
- Non-corrosive
- Easy assembly
- Low weight
- Fully safe
- Access for AC and DC connector

| SPECIFICATIONS FOR COVER-120-XBC |                                                                                                                                                                 |
|----------------------------------|-----------------------------------------------------------------------------------------------------------------------------------------------------------------|
| Derating Guidelines              | ABC/MBC120 & ABC/MBC75 Series:<br>De-rate to 70% of values mentioned in temperature de-rating curves of open frame<br>models at all load and ambient conditions |
| Kit Contents                     | Mounting Base, Cover, Insulator, Fixing Screws                                                                                                                  |
| Mechanical Dimensions            | 84.5 x 61.6 x 38 mm                                                                                                                                             |
| Cover and Base Material          | EG(Zintec)/CRCA/GI 1.0mm thick (Powder coating/ Passivation/ ED coating black)                                                                                  |
| Marked                           | A: PCB MTG; B: COVER MTG; C: SYSTEM MTG, M3 Thread; D: EARTH CONNECTION                                                                                         |

All dimensions are in mm. General tolerance: +/-1.0

NOT SUPPLIED

Asia-Pacific +86 755 298 85888 Europe, Middle East +353 61 49 8941

North America +1 866 513 2839