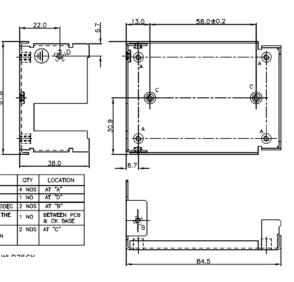

### **Features**

- Cover Kit for use with ABC/MBC75 • and ABC/MBC120 Series
- Non-corrosive
- Easy assembly
- Low weight
- Fully safe
- Access for AC and DC connector

| SPECIFICATIONS FOR COVER-120-XBC |                                                                                                                                                                 |
|----------------------------------|-----------------------------------------------------------------------------------------------------------------------------------------------------------------|
| Derating Guidelines              | ABC/MBC120 & ABC/MBC75 Series:<br>De-rate to 70% of values mentioned in temperature de-rating curves of open frame<br>models at all load and ambient conditions |
| Kit Contents                     | Mounting Base, Cover, Insulator, Fixing Screws                                                                                                                  |
| Mechanical Dimensions            | 84.5 x 61.6 x 38 mm                                                                                                                                             |
| Cover and Base Material          | EG(Zintec)/CRCA/GI 1.0mm thick (Powder coating/ Passivation/ ED coating black)                                                                                  |
| Marked                           | A: PCB MTG; B: COVER MTG; C: SYSTEM MTG, M3 Thread; D: EARTH CONNECTION                                                                                         |

All dimensions are in mm. General tolerance: +/-1.0

NOT SUPPLIED

Asia-Pacific +86 755 298 85888 Europe, Middle East +353 61 49 8941

North America +1 866 513 2839