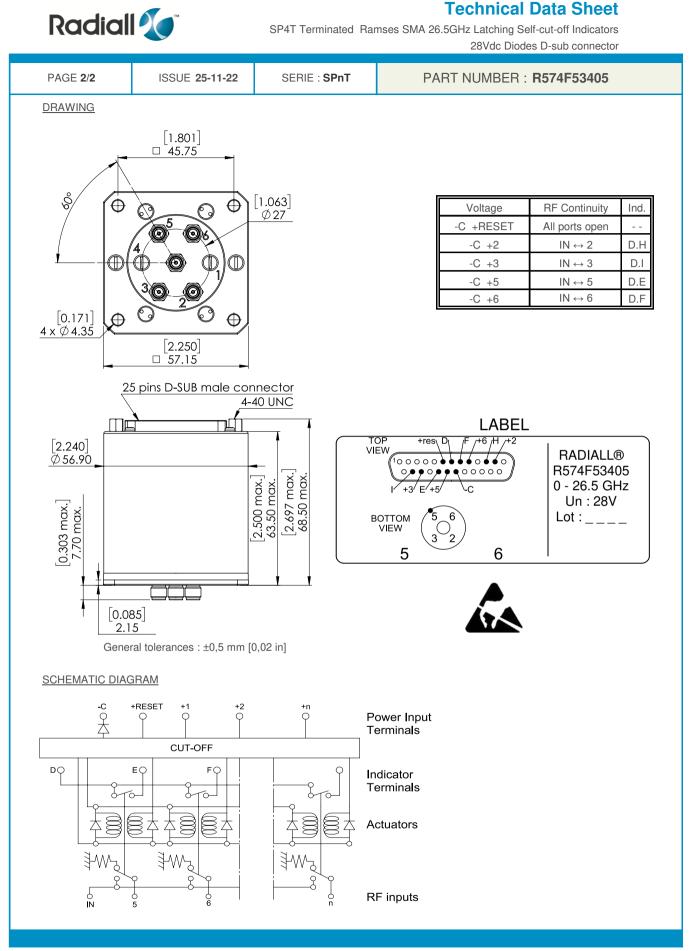

Technical Data Sheet

SP4T Terminated Ramses SMA 26.5GHz Latching Self-cut-off Indicators 28Vdc Diodes D-sub connector

This document contains proprietary information and such information shall not be disclosed to any third party for any purpose whatsoever or used for manufacturing purposes without prior written agreement from Radiall. The data defined in this document are given as an indication, in the effort to improve our products; we reserve the right to make any changes judged necessary.



This document contains proprietary information and such information shall not be disclosed to any third party for any purpose whatsoever or used for manufacturing purposes without prior written agreement from Radiall. The data defined in this document are given as an indication, in the effort to improve our products; we reserve the right to make any changes judged necessary.