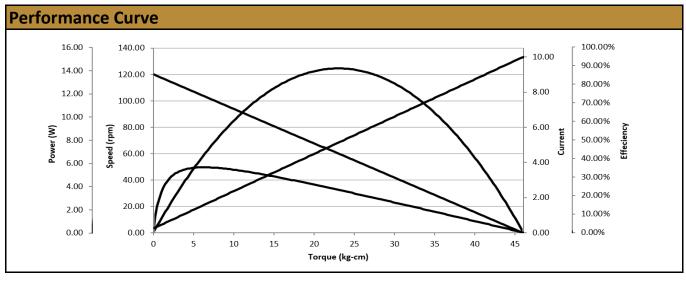

Contact Us for alternative solutions!

| Specifications |                     |
|----------------|---------------------|
| Gearhead Type: | Spur - Offset Shaft |
| Motor Type:    | Carbon - Brushed    |
| Rated Voltage: | 12V DC              |
| Rated Speed:   | 104 rpm             |
| Rated Torque:  | 6.25 kg.cm          |
| Rated Current: | 1.6 A               |

| No-Load Speed:     | 120 rpm (+/- 10%) |
|--------------------|-------------------|
| No-Load Current:   | < 250 mA          |
| Stall Torque:      | 46 kg.cm          |
| Max. Power:        | 14 W              |
| Max. Efficiency:   | 44%               |
| Termination Style: | Terminals         |