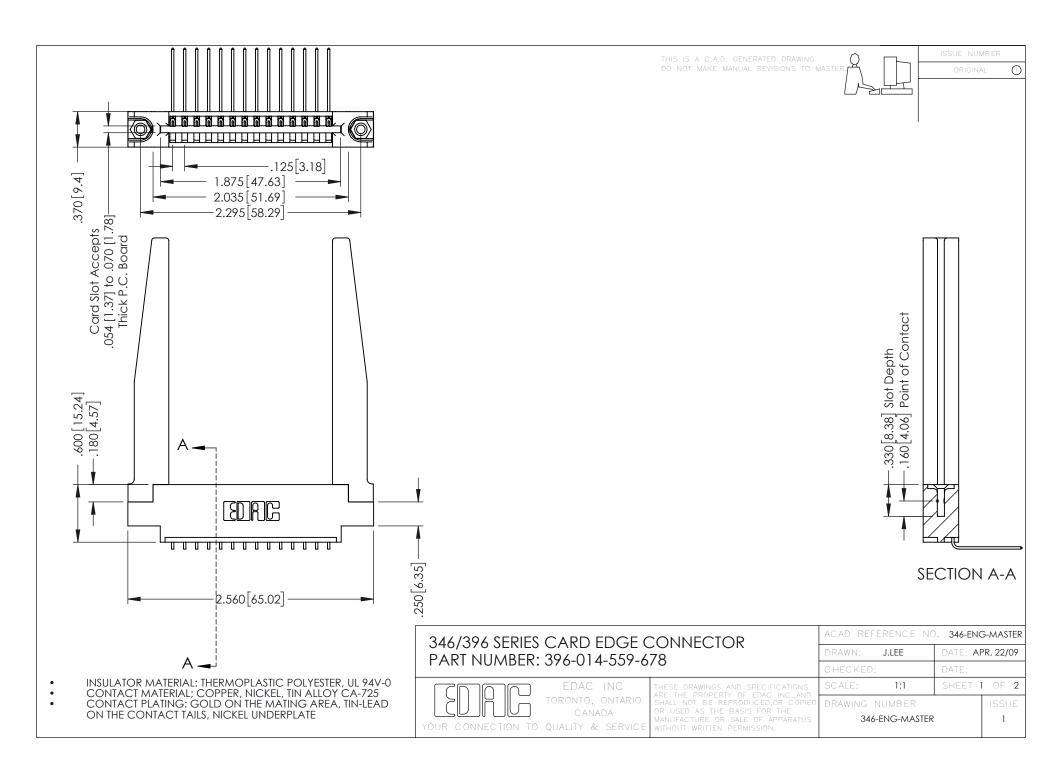

**Contact Code 555** 

**Contact Code 556** 

INSULATOR MATERIAL: THERMOPLASTIC POLYESTER, UL 94V-0 CONTACT MATERIAL; COPPER, NICKEL, TIN ALLOY CA-725 CONTACT PLATING: GOLD ON THE MATING AREA, TIN-LEAD

ON THE CONTACT TAILS, NICKEL UNDERPLATE

## 346/396 SERIES CARD EDGE CONNECTOR CONTACT CODE 555,556,558,559,560 DIMENSIONS

YOUR CONNECTION TO QUALITY & SERVICE

|   | ACAD REFERENCE NO. 346-ENG-MASTER |                  |
|---|-----------------------------------|------------------|
|   | DRAWN: J.LEE                      | DATE: APR. 22/09 |
|   | CHECKED:                          | DATE:            |
|   | SCALE: 1:1                        | SHEET 2 OF 2     |
| D | DRAWING NUMBER                    | ISSUE            |

346-ENG-MASTER