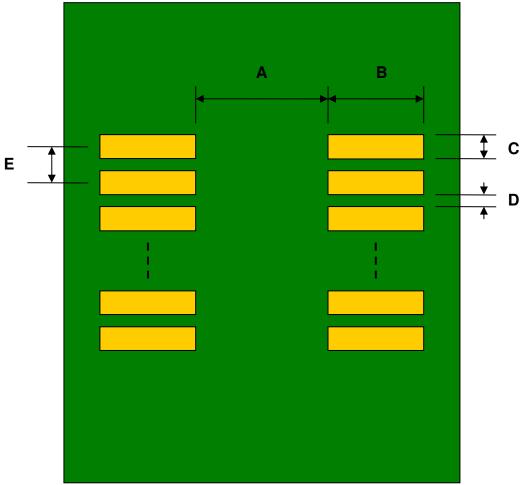

## SSOP-8 to DIP-8 SMT Adapter (0.65 mm pitch)

| DIMENSIONS |      |      |      |        |       |      |
|------------|------|------|------|--------|-------|------|
| REF.       | mm   |      |      | inches |       |      |
|            | MIN. | TYP. | MAX. | MIN.   | TYP.  | MAX. |
| Α          |      | 4.45 |      |        |       |      |
| В          |      | 2.45 |      |        |       |      |
| С          |      | 0.45 |      |        |       |      |
| D          |      | 0.20 |      |        |       |      |
| E          |      | 0.65 |      |        |       |      |
| F          |      |      |      |        | 0.300 |      |
| G          |      |      |      |        | 0.100 |      |
| Н          |      |      |      |        | 0.025 |      |

## **Top View (SMT Footprint)**

(Representative drawing only - not to scale)