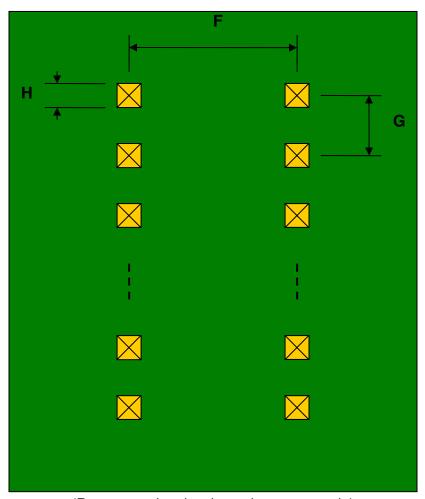

## SSOP-8 to DIP-8 SMT Adapter (0.65 mm pitch)

| DIMENSIONS |      |      |      |        |       |      |
|------------|------|------|------|--------|-------|------|
| REF.       | mm   |      |      | inches |       |      |
|            | MIN. | TYP. | MAX. | MIN.   | TYP.  | MAX. |
| Α          |      | 4.45 |      |        |       |      |
| В          |      | 2.45 |      |        |       |      |
| С          |      | 0.45 |      |        |       |      |
| D          |      | 0.20 |      |        |       |      |
| E          |      | 0.65 |      |        |       |      |
| F          |      |      |      |        | 0.300 |      |
| G          |      |      |      |        | 0.100 |      |
| Н          |      |      |      |        | 0.025 |      |

## **Bottom View (DIP Pins)**

(Representative drawing only - not to scale)