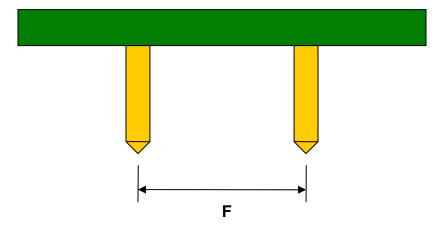

## SSOP-8 to DIP-8 SMT Adapter (0.65 mm pitch)

| DIMENSIONS |      |      |      |        |       |      |
|------------|------|------|------|--------|-------|------|
| REF.       | mm   |      |      | inches |       |      |
|            | MIN. | TYP. | MAX. | MIN.   | TYP.  | MAX. |
| Α          |      | 4.45 |      |        |       |      |
| В          |      | 2.45 |      |        |       |      |
| С          |      | 0.45 |      |        |       |      |
| D          |      | 0.20 |      |        |       |      |
| E          |      | 0.65 |      |        |       |      |
| F          |      |      |      |        | 0.300 |      |
| G          |      |      |      |        | 0.100 |      |
| Н          |      |      |      |        | 0.025 |      |

## Side View (DIP Pins)

(Representative drawing only - not to scale)