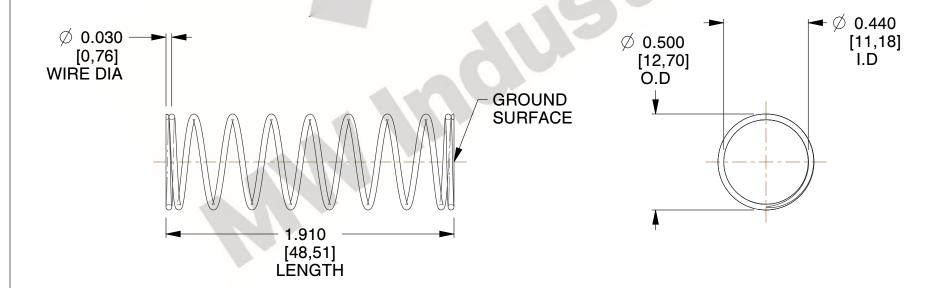

## **NOTES:**

1. Material: Spring Steel 2. Finish: Glod Irridite

3. Ends: Closed and Ground

4. Total Coils: 10.000

5. Sugg. Max. Deflection: 0.320 (in) 6. Sugg. Max. Load: 2.300 (lbs)

7. All Drawing Dimensions are in Inches [mm]