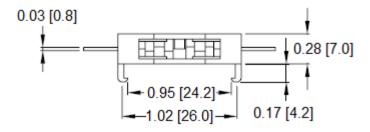

## Type BLC-11 Fuse Block Regular Auto Blade Fuses

www.optifuse.com

(619) 593-5050

**Specifications:** 

Current Rating: 30A (max) Voltage Rating: 500VDC

Fuse Type: Regular Auto Blade – APR, ANR

Base: Nylon

**Terminals:** Brass, 0.250" Quick Connect Terminals



**Interconnecting pins on side of fuse block** to connect to secure multiple block configurations.

## **Mechanical Dimensions: Inches [mm]**





## Warning:

-Operation beyond the specified maximum ratings or improper use may result in damage and possible electrical arcing and/or flame.



-Avoid contact of device with chemical solvent. Prolonged contact may damage the device performance.

Note: All specifications subject to change without notice.

Rev B 10/2018 - Page: 1/1 Code G02-01H