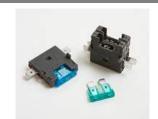

## Type BLC-11 Fuse Block Regular Auto Blade Fuses

www.optifuse.com

(619) 593-5050

**Specifications:** 

Current Rating: 30A (max) Voltage Rating: 500VDC

Fuse Type: Regular Auto Blade – APR, ANR

Base: Nylon

**Terminals:** Brass, 0.250" Quick Connect Terminals

**Interconnecting pins on side of fuse block** to connect to secure multiple block configurations.