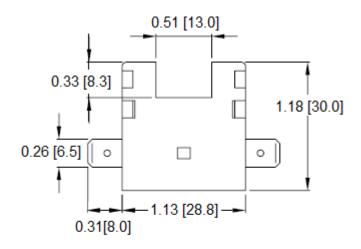

## Type BLC-11 Fuse Block Regular Auto Blade Fuses

www.optifuse.com

(619) 593-5050

**Specifications:** 

Current Rating: 30A (max) Voltage Rating: 500VDC

Fuse Type: Regular Auto Blade – APR, ANR

Base: Nylon

**Terminals:** Brass, 0.250" Quick Connect Terminals



**Interconnecting pins on side of fuse block** to connect to secure multiple block configurations.

## **Mechanical Dimensions: Inches [mm]**





## Warning:

-Operation beyond the specified maximum ratings or improper use may result in damage and possible electrical arcing and/or flame.



-Avoid contact of device with chemical solvent. Prolonged contact may damage the device performance.

Note: All specifications subject to change without notice.

Rev B 10/2018 - Page: 1/1 Code G02-01H