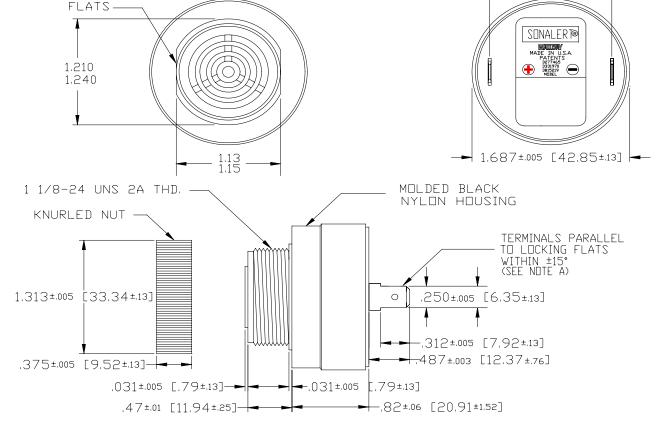

## MALLORY Mallory Sonalert Products,Inc. Sales Outline Drawing

Part #: SCE028LD2CT1F

Revision:

Specifications:

| Sound Level Category  | Loud                                                                                       |
|-----------------------|--------------------------------------------------------------------------------------------|
| Mode of Operation     | Continuous                                                                                 |
| Voltage Rating        | 16 to 28 VDC                                                                               |
| Frequency             | 2000 ± 500 Hz                                                                              |
| Loudness @ 2 FT       | 85 to 95 dB(A) Typ.                                                                        |
| Current Draw          | 40mA MAX                                                                                   |
| Housing Material      | 6/6 Nylon, Color: Black                                                                    |
| Storage Temperature   | -40° to +85° C                                                                             |
| Operating Temperature | -40° to +85° C                                                                             |
| Panel Mounting        | Recommended hole size is 1.25"(31.75mm). Thread front will fit standard 30mm(1.181") hole. |
| Knurled Nut           | Used to attach part to panel. The max recommended torque is 10 in-lbs.                     |
| Weight (Typical)      | 1.6 oz (45g)                                                                               |
| NEMA 3R,4X, & 12      | Approved with use of ACC03.                                                                |
| cUL Recognition       | cUL Recognized                                                                             |
| Options               | Please contact factory.                                                                    |
| -                     |                                                                                            |

**Dimensions:** Inches (mm)

LOCKING

## **cUL** Recognized

1.19±.09 [30.24±2.29]

## **ROHS Compliant**

MOUNTING: REMOVE BLACK PLASTIC NUT AND INSERT THREADED FRONT THROUGH 1.25" HOLE PUNCHED IN PANEL, IF ORIENTATION IS NEEDED, NOTE LOCKING FLATS ON DRAWING. SCREW NUT BACK ON. DO NOT OVERTIGHTEN.