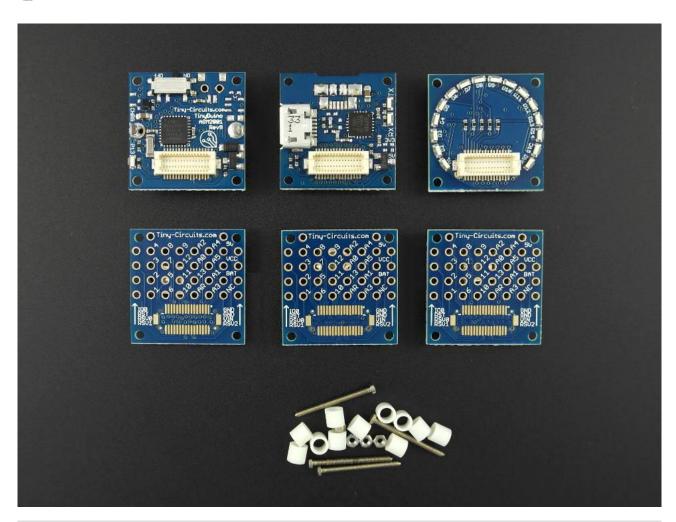

## **DESCRIPTION**

This **TinyDuino Starter Kit** is a great way to start with your TinyDuino and begin creating some cool projects! This kit comes with a TinyDuino processor with the **coin cell battery holder** (coin cell battery not included), so you can run your low power projects with a coin cell battery. You can also power your TinyDuino with a USB cable plugged in.

Note: For higher power projects you may want to check out the <u>TinyDuino Starter Kit - Lithium Battery Version</u>, which includes a rechargeable Lithium Polymer Battery pack.

This kit includes the following items: