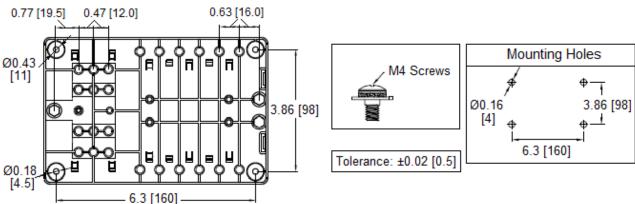

## Type BLR-912-G Fuse Block 12 Pole - Regular, ATC/ATO Auto Blade With 12-Position Grounding Block

www.optifuse.com

(619) 593-5050

## **Specifications:**

Max Voltage: 32VDC

Max Current Rating: 30A per Circuit - 100A Max

Fuse Type: Regular, ATO / ATC, Auto Blade (APR / ANR series)

(Fuses or Circuit Breakers)

**Mounting:** 4 mounting holes, 4.5mm diameter