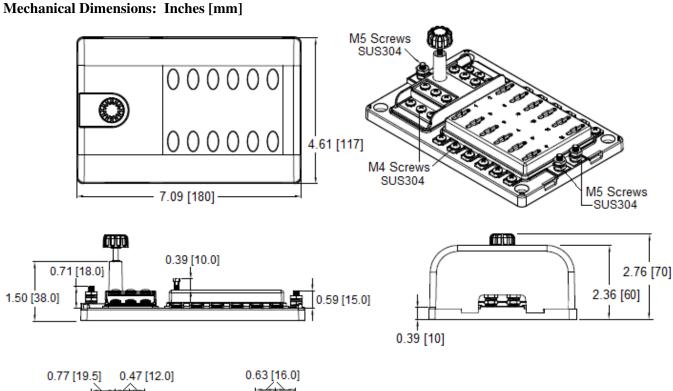

## Type BLR-912-G Fuse Block 12 Pole - Regular, ATC/ATO Auto Blade With 12-Position Grounding Block

www.optifuse.com

(619) 593-5050

## **Specifications:**

Max Voltage: 32VDC

Max Current Rating: 30A per Circuit - 100A Max

Fuse Type: Regular, ATO / ATC, Auto Blade (APR / ANR series)

(Fuses or Circuit Breakers)

**Mounting:** 4 mounting holes, 4.5mm diameter