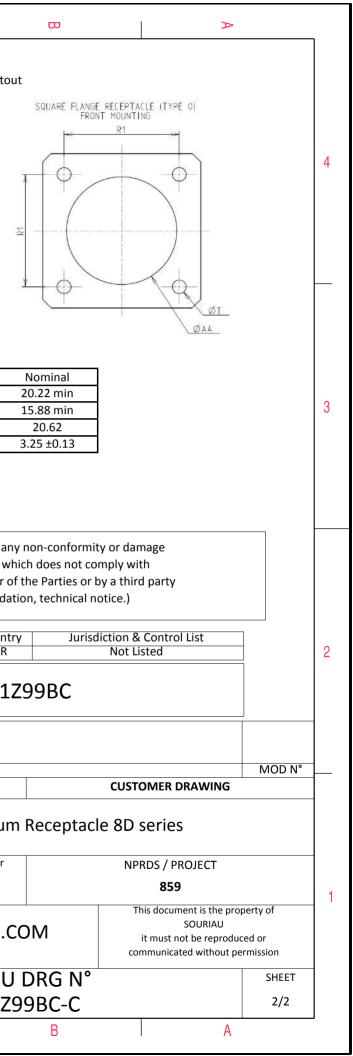

С

| Connector dimension |               |  |  |
|---------------------|---------------|--|--|
| Dim                 | Nominal       |  |  |
| Р                   | 3.25±0.2      |  |  |
| PP                  | 4.93±0.2      |  |  |
| R1                  | 20.62         |  |  |
| R2                  | 18.26         |  |  |
| S                   | 26.2±0.3      |  |  |
| V                   | 20.83+0/-1.25 |  |  |
| W                   | 2.1/2.5       |  |  |
| Z                   | 31.5 Max      |  |  |
| VV THREAD           | M15x1-6g      |  |  |

|          |                                                                                                                            | ۵                                                                                                                                                                                                                                                                                                                                                                                                                                            | н п | m |                          | 0                                                                                                                                               |
|----------|----------------------------------------------------------------------------------------------------------------------------|----------------------------------------------------------------------------------------------------------------------------------------------------------------------------------------------------------------------------------------------------------------------------------------------------------------------------------------------------------------------------------------------------------------------------------------------|-----|---|--------------------------|-------------------------------------------------------------------------------------------------------------------------------------------------|
|          |                                                                                                                            | Contact Layout                                                                                                                                                                                                                                                                                                                                                                                                                               |     |   |                          | Panel Cutout                                                                                                                                    |
| 4        | -×                                                                                                                         | $ \begin{array}{c} & & & & \\ & & & & \\ & & & & \\ & & & & $                                                                                                                                                                                                                                                                                                                                                                                |     |   | Å                        | SQUARE FLANGE RECEPTACLE (TYPE 0)<br>REAR MOUNTING                                                                                              |
|          | Cont:<br>positi<br>JD<br>A<br>A<br>B<br>C<br>C<br>C<br>D<br>E<br>F<br>G<br>Shell Arrangement Num:<br>size Arrangement Num: | (mm)         (mm)           +.065 (1.65)         +.113 (2.87)           +.130 (3.30)         +.000 (0.00)           +.065 (1.65)        113 (2.87)          065 (1.65)        113 (2.87)          065 (1.65)         +.113 (2.87)          065 (1.65)         +.113 (2.87)          065 (1.65)         +.000 (0.00)          065 (1.65)         +.000 (0.00)          065 (1.65)         +.000 (0.00)          065 (1.65)         Supersedes | ]   |   | ~<br>~                   |                                                                                                                                                 |
| ω        | 11 -99 7                                                                                                                   |                                                                                                                                                                                                                                                                                                                                                                                                                                              | ]   |   |                          | Dim<br>ØA<br>ØAA<br>R1<br>ØT                                                                                                                    |
|          |                                                                                                                            |                                                                                                                                                                                                                                                                                                                                                                                                                                              |     |   |                          |                                                                                                                                                 |
|          | 9                                                                                                                          |                                                                                                                                                                                                                                                                                                                                                                                                                                              |     |   |                          | SOURIAU shall not be liable for any<br>due to a use of the Products whi<br>the Specifications issued by either of<br>(professional recommendati |
| N        |                                                                                                                            |                                                                                                                                                                                                                                                                                                                                                                                                                                              |     |   |                          | Country<br>FR                                                                                                                                   |
|          |                                                                                                                            |                                                                                                                                                                                                                                                                                                                                                                                                                                              |     |   | A 09-10-20               | PN: 8D011Z                                                                                                                                      |
|          |                                                                                                                            |                                                                                                                                                                                                                                                                                                                                                                                                                                              |     |   | ISS DATE<br>Designed By: |                                                                                                                                                 |
|          |                                                                                                                            |                                                                                                                                                                                                                                                                                                                                                                                                                                              |     |   | TITLE                    | Aluminium                                                                                                                                       |
| <u> </u> |                                                                                                                            |                                                                                                                                                                                                                                                                                                                                                                                                                                              |     |   | SCALE<br>NA              | General linear<br>Tolerances:<br>±                                                                                                              |
|          |                                                                                                                            |                                                                                                                                                                                                                                                                                                                                                                                                                                              |     |   | SOURIA                   |                                                                                                                                                 |
|          |                                                                                                                            |                                                                                                                                                                                                                                                                                                                                                                                                                                              |     |   | FORMAT<br>A3             | SOURIAU<br>8D011Z9                                                                                                                              |
|          | Н                                                                                                                          | G                                                                                                                                                                                                                                                                                                                                                                                                                                            | F   | E | D                        | C                                                                                                                                               |