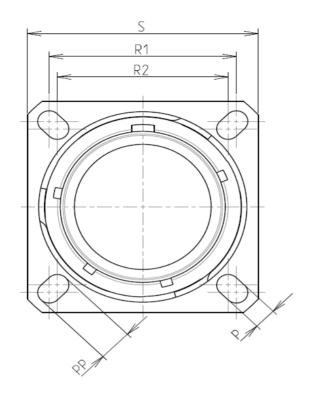

С

| Connector dimension |               |  |  |
|---------------------|---------------|--|--|
| Dim                 | Nominal       |  |  |
| Р                   | 3.25±0.2      |  |  |
| PP                  | 4.93±0.2      |  |  |
| R1                  | 20.62         |  |  |
| R2                  | 18.26         |  |  |
| S                   | 26.2±0.3      |  |  |
| V                   | 20.83+0/-1.25 |  |  |
| W                   | 2.1/2.5       |  |  |
| Z                   | 31.5 Max      |  |  |
| VV THREAD           | M15x1-6g      |  |  |