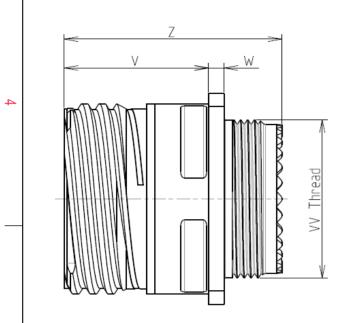

: 15.12 g ± 10%

8D 0

G

11

Ζ

99

В

F

С

| Connector dimension |               |  |  |
|---------------------|---------------|--|--|
| Dim                 | Nominal       |  |  |
| Р                   | 3.25±0.2      |  |  |
| PP                  | 4.93±0.2      |  |  |
| R1                  | 20.62         |  |  |
| R2                  | 18.26         |  |  |
| S                   | 26.2±0.3      |  |  |
| V                   | 20.83+0/-1.25 |  |  |
| W                   | 2.1/2.5       |  |  |
| Z                   | 31.5 Max      |  |  |
| VV THREAD           | M15x1-6g      |  |  |