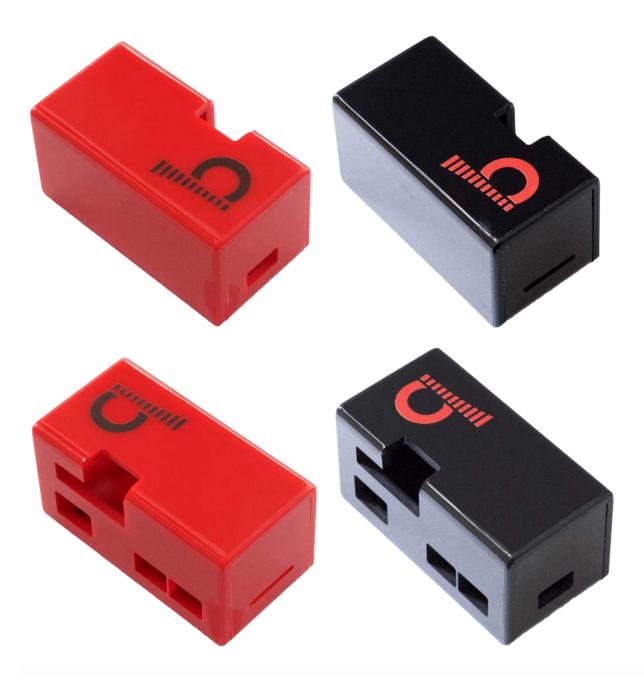

# JustBoom Amp Zero Case

Red SKU: JBM-029 Black SKU: JBM-014

The Amp Zero Case is a sleek and durable enclosure for the Pi Zero and Amp Zero pHAT. Removing or installing the Pi Zero or Amp Zero pHAT board is quick and simple; all without the need for tools. The two piece case is incredibly easy and straight forward to use.

### Description

The Amp Zero Case is a sleek and durable enclosure for the Pi Zero and Amp Zero pHAT. Removing or installing the Pi Zero or Amp Zero pHAT board is quick and simple; all without the need for tools. The two piece case is incredibly easy and straight forward to use.