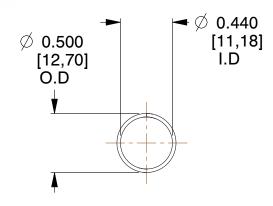

## **NOTES:**

1. Material: Stainless Steel

2. Finish: Glod Irridite

3. Ends: Closed

4. Total Coils: 10.000

Sugg. Max. Deflection: 1.900 (in)
 Sugg. Max. Load: 2.300 (lbs)

7. All Drawing Dimensions are in Inches [mm]