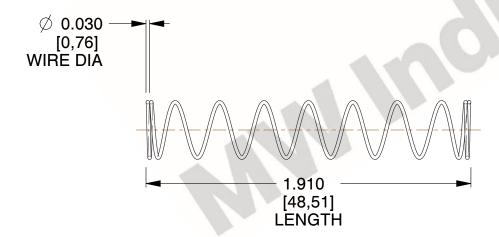

## **NOTES:**

1. Material: Stainless Steel

2. Finish: Glod Irridite

3. Ends: Closed

4. Total Coils: 10.000

Sugg. Max. Deflection: 1.900 (in)
 Sugg. Max. Load: 2.300 (lbs)

7. All Drawing Dimensions are in Inches [mm]