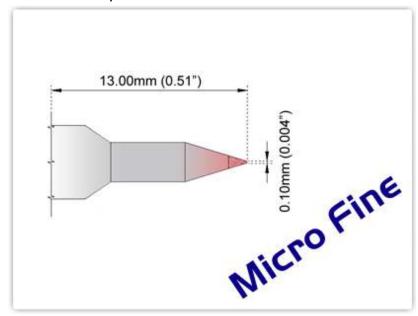

## EK80C001

Conical 0.10mm (0.004"), Micro

Fine

Tip Style: Conical

Tip Width: 0.10mm (0.00")
Tip Length: 13.00mm (0.51")

80 Type Cartridge<sup>1</sup>: 420°C - 475°C

RoHS Compliant<sup>2</sup> / Lead Free: YES