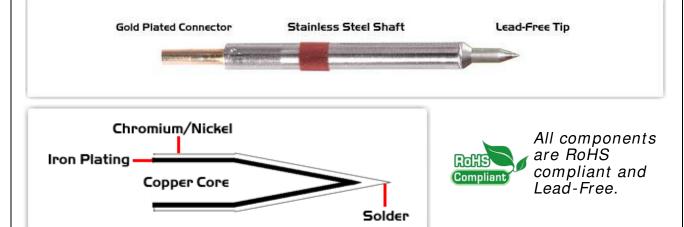

## Material Composition

<sup>1</sup> Easy Braid Co. tip cartridges will typically idle within a temperature range of +/-1.1°C. However, there is variation in idle temperature across tip geometries within an individual temperature series. Easy Braid Co. offers a wide variety of tip geometries from 0.25mm fine point tip to 5mm chisel. The length and geometry of a tip will have an influence on the tip idle temperature. To accurately measure idle temperature it will depend greatly on the measurement method, technique and equipment used. Two different methods or the use of alternative equipment will produce different test results.

 $<sup>2\,</sup>$  Please refer to  $\underline{\text{http://www.rohs.gov.uk}}$  for details on RoHS Compliance.