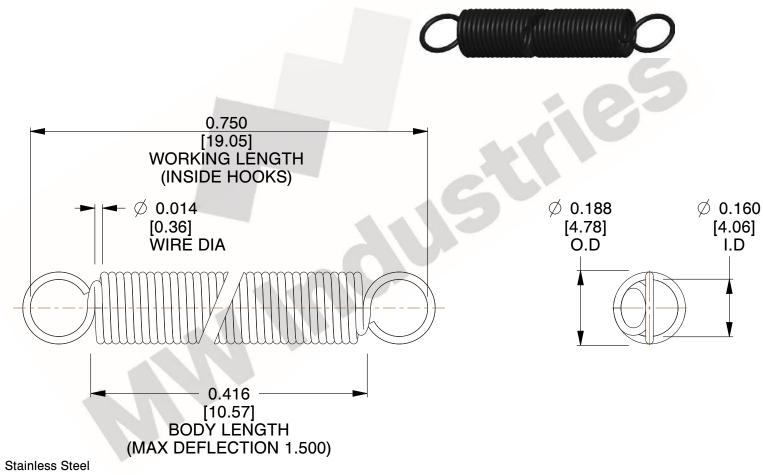

NOTES:

1. Material: Stainless Steel

2. Finish:

3. Sugg Max. Load: 0.550 (lbs) 4. Sugg Max. Deflection: 1.500 (in)

5. All Drawing Dimensions are in Inches [mm]

6. Coil C

This file and any associated information and specifications are provided for reference and evaluation purposes only, and is subject to change without notice. MW Industries makes no representations, warranties or guarantees as to the appropriateness, accuracy, completeness, or suitability for any purpose, of the file, information or specifications. You are solely responsible for the use of the file, information or specifications.

3.000

SCALE

**EXTENSION SPRINGS** 

COMPONENT **SPRINGS** UNIT **ZZ3-11** INCH [mm] SHEET 1 of 1