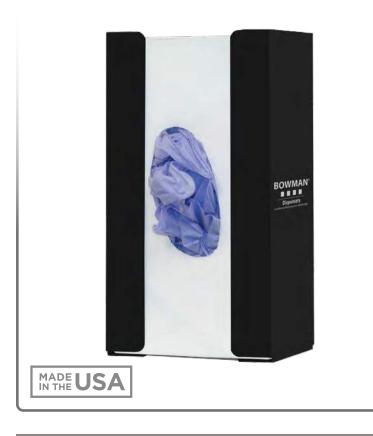

## **Product Description:**

- Glove Box Dispenser Single
- · Holds one box of gloves
- Flexible spring pushes smaller boxes forward for secure fit
- Three-way keyholes for vertical or horizontal wall mounting
- · Black Powder-Coated Steel

Glove Box Dispenser - Single

**Installation Instructions/Characteristics & Care** 