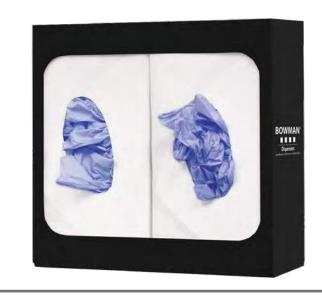

## Related Products (each sold separately):

- GL028-0420: Glove Box Dispenser Double (shown below)
- GL038-0420: Glove Box Dispenser Triple
- GL048-0420: Glove Box Dispenser Quad