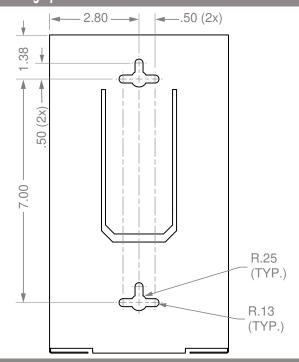

20: Glove Box Dispenser Double (shown below)
- GL038-0420: Glove Box Dispenser Triple
- GL048-0420: Glove Box Dispenser Quad



## **Product Description:**

- Glove Box Dispenser Single
- · Holds one box of gloves
- Flexible spring pushes smaller boxes forward for secure fit
- Three-way keyholes for vertical or horizontal wall mounting
- · Black Powder-Coated Steel

## **Primary Area for Product Usage:**

· Anywhere gloves are needed

### Dispenses:

- Box(es) no larger than 5.50"W x 10.00"H x 3.74"D (14.0 cm x 25.4 cm x 9.5 cm)
- Box(es) no smaller than 3.60"W x 8.50"H x 3.00"D (9.1 cm x 21.6 cm x 7.6 cm)

### **Product Specifications** (overall external dimensions):

- 5.60"W x 9.96"H x 3.80"D (14.2 cm x 25.3 cm x 9.7 cm)
- 1.4 lbs (0.6 kg) approximated

## **Mounting Specifications:**



## **Package Specifications:**

- Package Quantity: 12 per case
  - -18"W x 16"H x 10"D (45.7 cm x 40.6 cm x 25.4 cm)
  - -18.0 lbs (9.1 kg) approximated
- · Package Quantity: 1 per case
  - -12"W x 10"H x 9"D (30.5 cm x 25.4 cm x 22.9 cm)
  - -3.0 lbs (1.4 kg) approximated



Glove Box Dispenser - Single

**Installation Instructions/Characteristics & Care** 

## Installation

Always mount dispensers securely prior to loading with product.





## Parts included:

Dispenser

## **Tools Required:**

· No tools required to assemble dispenser

GL008-0420 - Installation/Characteristics & Care

# Care and Construction Powder-Coated Steel

# Designed for Long-Term, Heavy-Duty **Applications**

Dispensers and stands made of powder-coated steel are both attractive and functional, providing years