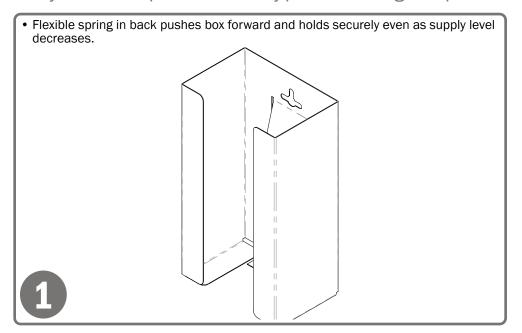

## **Product Description:**

- Glove Box Dispenser Single
- · Holds one box of gloves
- Flexible spring pushes smaller boxes forward for secure fit
- Three-way keyholes for vertical or horizontal wall mounting
- · Black Powder-Coated Steel