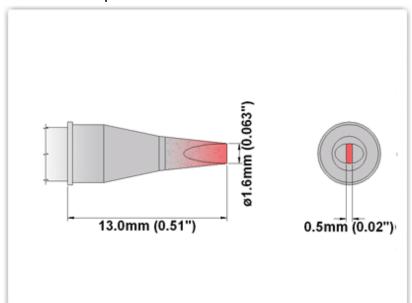

## **Technical Specifications**

EP75CH016

Chisel 30° 1.60mm (0.06")

Tip Style: Chisel 30°
Tip Width: 1.60mm (0.06")
Tip Length: 13.00mm (0.51")

75 Type Cartridge<sup>1</sup>: 350°C - 398°C

RoHS Compliant<sup>2</sup> / Lead Free: YES