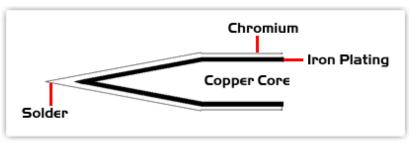

### Material Composition

Copyright © 2010 Easybraid Co. All Rights Reserved

<sup>1</sup> Easybraid tip cartridges will typically idle within a temperature range of +/-1.1°C. However, there is variation in idle temperature across tip geometries within an individual temperature series. Easybraid offers a wide variety of tip geometries from 0.4mm fine point tip to 5m chisel. The length and geometry of a tip will have an influence on the tip idle temperature. To accurately measure idle temperature it will depend greatly on the measurement method, technique and equipment used. Two different methods or the use of alternative equipment will produce different test results.