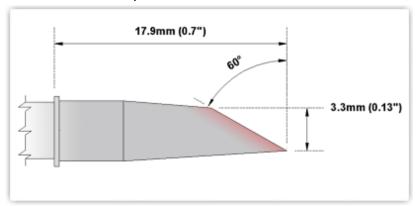

### Hoof 3.3mm (0.13")

Tip Style: Hoof

Tip Width: 3.30mm (0.13")
Tip Length: 17.90mm (0.70")

800°F Type Cartridge 1:

RoHS Compliant<sup>2</sup> / Lead Free:

Equivalent to:

For Use With:

420°C - 475°C