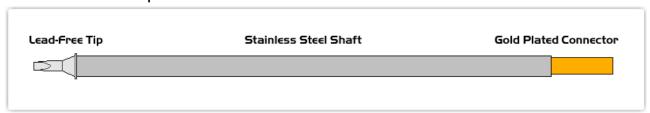

### Material Composition

Copyright © 2010 Easybraid Co. All Rights Reserved

<sup>1</sup> Easybraid tip cartridges will typically idle within a temperature range of +/-1.1°C. However, there is variation in idle temperature across tip geometries within an individual temperature series. Easybraid offers a wide variety of tip geometries from 0.4mm fine point tip to 5m chisel. The length and geometry of a tip will have an influence on the tip idle temperature. To accurately measure idle temperature it will depend greatly on the measurement method, technique and equipment used. Two different methods or the use of alternative equipment will produce different test results.