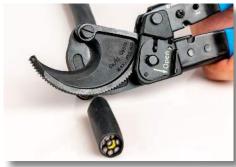

Ratcheting Cable Cutter, 500 MCM - RC-500 | Data Sheet

The Jonard Tools RC-500 Ratcheting Cable Cutter is designed to cleanly cut copper and aluminum power cables up to 500 MCM (240 mm²) and other similarly sized multi-conductor cables. This cable cutter features the following:

- Made of heat-treated carbon steel with induction-hardened cutting edges for maximum strength and durability
- Unique design allows you to hold and cut cables quickly and easily
- Spring-loaded mechanism on handles for automatic opening
- Ergonomically designed handle with cushioned rubber grip for greater comfort and leverage
- This cable cutter is not designed for use on ACSR or other steel cables