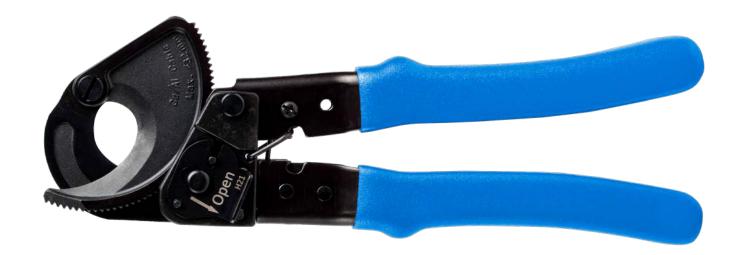

Ratcheting Cable Cutter, 500 MCM - RC-500 | Data Sheet

The Jonard Tools RC-500 Ratcheting Cable Cutter is designed to cleanly cut copper and aluminum power cables up to 500 MCM (240 mm²) and other similarly sized multi-conductor cables. This cable cutter features the following:

- Made of heat-treated carbon steel with induction-hardened cutting edges for maximum strength and durability
- Unique design allows you to hold and cut cables quickly and easily
- Spring-loaded mechanism on handles for automatic opening
- Ergonomically designed handle with cushioned rubber grip for greater comfort and leverage
- This cable cutter is not designed for use on ACSR or other steel cables