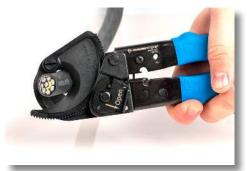

Ratcheting Cable Cutter, 500 MCM - RC-500 | Data Sheet

The Jonard Tools RC-500 Ratcheting Cable Cutter is designed to cleanly cut copper and aluminum power cables up to 500 MCM (240 mm²) and other similarly sized multi-conductor cables. This cable cutter features the following:

- Made of heat-treated carbon steel with induction-hardened cutting edges for maximum strength and durability
- Unique design allows you to hold and cut cables quickly and easily
- Spring-loaded mechanism on handles for automatic opening
- Ergonomically designed handle with cushioned rubber grip for greater comfort and leverage
- This cable cutter is not designed for use on ACSR or other steel cables