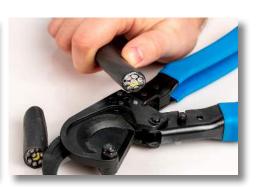

Ratcheting Cable Cutter, 500 MCM - RC-500 | Data Sheet

The Jonard Tools RC-500 Ratcheting Cable Cutter is designed to cleanly cut copper and aluminum power cables up to 500 MCM (240 mm²) and other similarly sized multi-conductor cables. This cable cutter features the following:

- Made of heat-treated carbon steel with induction-hardened cutting edges for maximum strength and durability
- Unique design allows you to hold and cut cables quickly and easily
- Spring-loaded mechanism on handles for automatic opening
- Ergonomically designed handle with cushioned rubber grip for greater comfort and leverage
- This cable cutter is not designed for use on ACSR or other steel cables