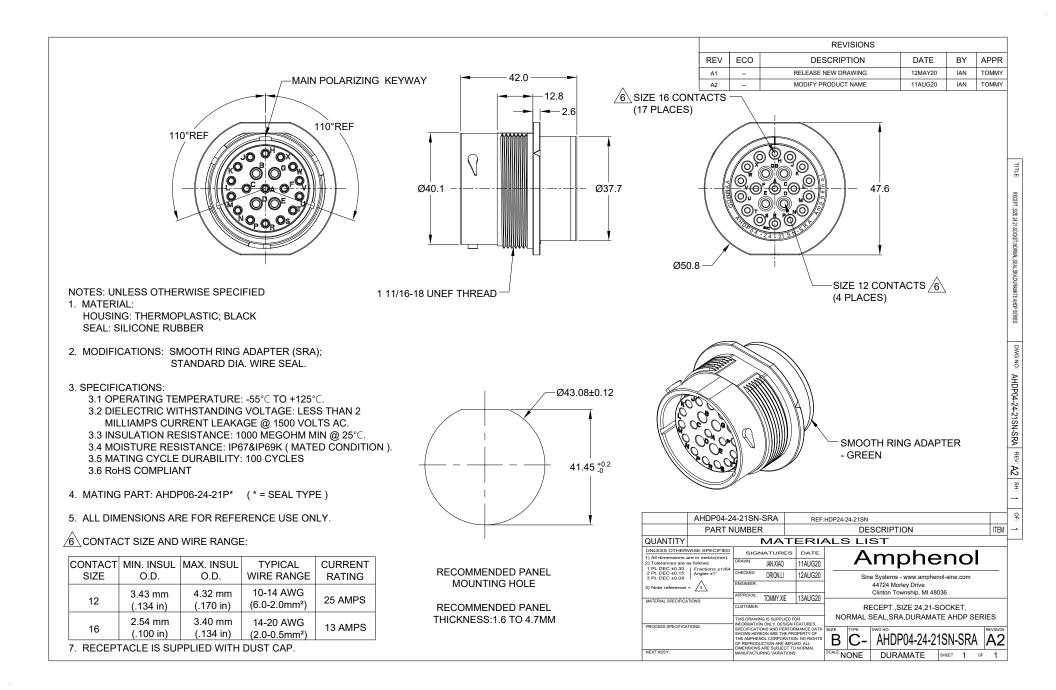

## AT Series<sup>™</sup> - Contact Size 16 Options

| Machined Contacts, Sockets & Pins |                                            |      |       |          |  |
|-----------------------------------|--------------------------------------------|------|-------|----------|--|
| Part Number                       | Description                                | Size | AWG   | Туре     |  |
| AT60-215-1631                     | Male Contact - Pin, Gold-plated            | 16   | 14    | Machined |  |
| AT62-209-1631                     | Female Contact - Socket, Gold-plated       | 16   | 14    | Machined |  |
| AT60-215-16141                    | Male Contact - Pin, Nickel-plated          | 16   | 14    | Machined |  |
| AT62-209-16141                    | Female Contact - Socket, Nickel-plat