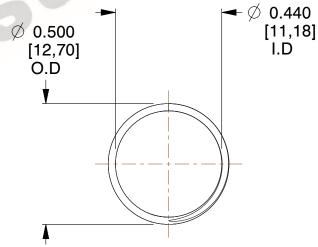

## **NOTES:**

1. Material : Spring Steel 2. Finish: Glod Irridite

3. Ends: Closed and Ground

4. Total Coils: 10.000

5. Sugg. Max. Deflection: 0.340 (in) 6. Sugg. Max. Load : 2.300 (lbs)

7. All Drawing Dimensions are in Inches [mm]

SCALE

2.516

COMPONENT 11772

**COMPRESSION SPRINGS** 

UNIT INCH [mm] SHEET

1 of 1

**SPRINGS**