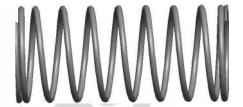

SCALE

2.516

COMPONENT 11772

**COMPRESSION SPRINGS** 

UNIT INCH [mm] SHEET

1 of 1

**SPRINGS**