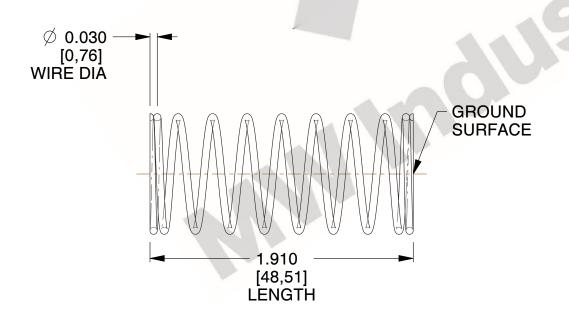

## **NOTES:**

1. Material : Spring Steel 2. Finish: Glod Irridite

3. Ends: Closed and Ground

4. Total Coils: 10.000

5. Sugg. Max. Deflection: 0.340 (in) 6. Sugg. Max. Load : 2.300 (lbs)

7. All Drawing Dimensions are in Inches [mm]

SCALE

2.516

COMPONENT 11772

**COMPRESSION SPRINGS** 

UNIT INCH [mm] SHEET

1 of 1

**SPRINGS**