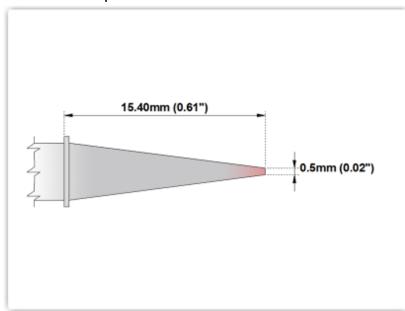

## ETM60CS155

Conical Sharp 0.5mm (0.02")

Tip Style: Conical Sharp
Tip Width: 0.50mm (0.02")
Tip Length: 15.40mm (0.61")

60 Type Cartridge<sup>1</sup>: 325°C - 358°C

RoHS Compliant<sup>2</sup> / Lead Free: YES