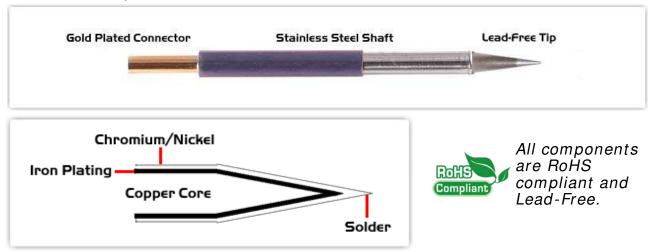

## Material Composition

<sup>1</sup> Easy Braid Co. tip cartridges will typically idle within a temperature range of +/-1.1°C. However, there is variation in idle temperature across tip geometries within an individual temperature series. Easy Braid Co. offers a wide variety of tip geometries from 0.25mm fine point tip to 5mm chisel. The length and geometry of a tip will have an influence on the tip idle temperature. To accurately measure idle temperature it will depend greatly on the measurement method, technique and equipment used. Two different methods or the use of alternative equipment will produce different test results.