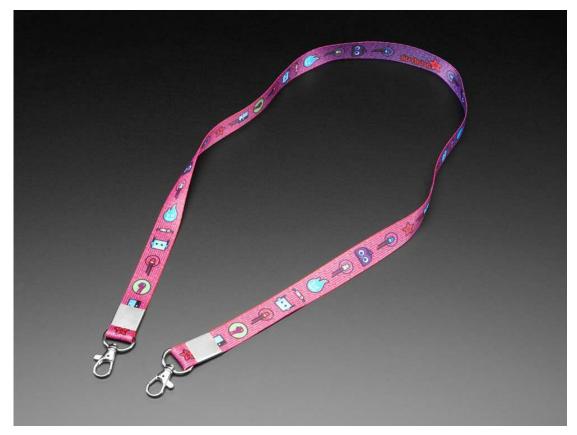

Peep this super-special character lanyard designed by artist Bruce Yan. We dig the vibrant colors and handy double-hooks (perfect for toting around your HalloWing MO Express!) It feels great, and very durable, so you can show it off at your next event and take your #BadgeLife to the next level.

Features Billie the Blue LED, Minerva the Owl, Gus the Green LED, Sparky the Blue Smoke Monster, Mho the Resistor, Adabot, Ruby the Red LED, Blinka the Circuit Python, and Cappy the Capacitor. Double-sided print on 2cm wide webbing.

## TECHNICAL DETAILS

• Lanyard width: 2cm

• Total lanyard length: approx 34" / 86.4cm