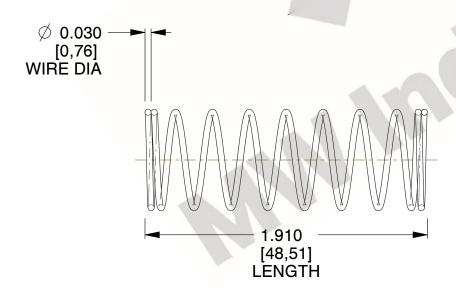

## **NOTES:**

Material : Music Wire
 Finish : Glod Irridite

3. Ends: Closed

4. Total Coils: 10.000

5. Sugg. Max. Deflection: 0.970 (in)6. Sugg. Max. Load: 2.300 (lbs)

7. All Drawing Dimensions are in Inches [mm]

2.116

SCALE

11772

COMPONENT

COMPRESSION SPRINGS

UNIT
INCH [mm]
SHEET

1 of 1

**SPRINGS** 