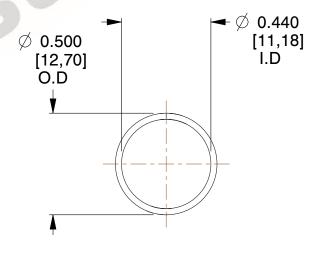

## **NOTES:**

Material : Music Wire
 Finish : Glod Irridite

3. Ends: Closed

4. Total Coils: 10.000

5. Sugg. Max. Deflection: 0.970 (in)6. Sugg. Max. Load: 2.300 (lbs)

7. All Drawing Dimensions are in Inches [mm]

2.116

SCALE

11772

COMPONENT

COMPRESSION SPRINGS

UNIT
INCH [mm]
SHEET

1 of 1

**SPRINGS** 