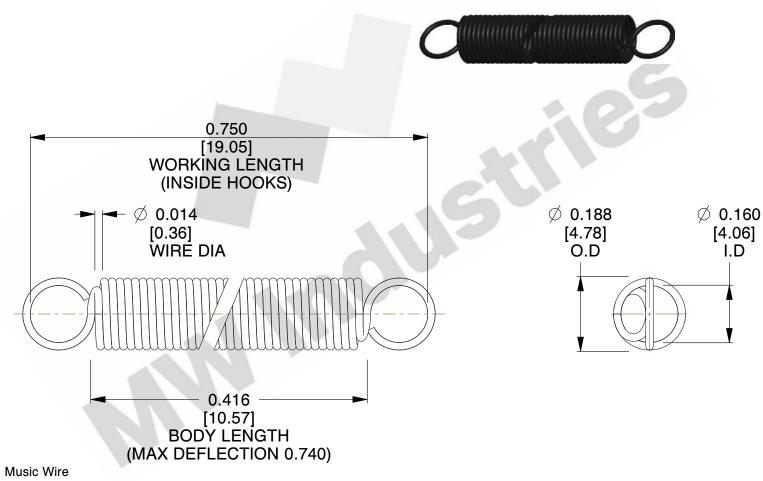

NOTES:

1. Material: Music Wire

2. Finish:

3. Sugg Max. Load: 0.550 (lbs) 4. Sugg Max. Deflection: 0.740 (in)

5. All Drawing Dimensions are in Inches [mm]

6. Coil Cou

are provided for reference and evaluation purposes only, and is subject to change without notice. MW Industries makes no representations, warranties or guarantees as to the appropriateness, accuracy, completeness, or suitability for any purpose, of the file, information or specifications. You are solely responsible for the use of the file, information or specifications.

3.000

SCALE

UNIT **ZZ3-11** INCH [mm] SHEET **EXTENSION SPRINGS** 1 of 1

**SPRINGS** 

COMPONENT