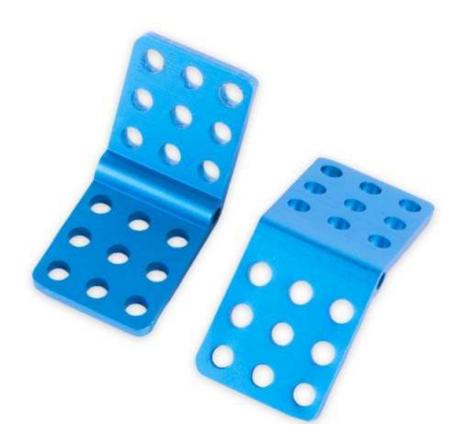

# Bracket 3x3x120°

SKU: 62470 Weight: 20.00 Gram

#### What Is Bracket 3x3x120°?

Bracket 3x3x120° has mounting holes on the surface, and the angle is 120°. It is a structural component with high serviceability which can be easily installed and extended for use.

#### **Features**

- ? Made from heavy-duty 6061 aluminum extrusion and has a nice appearance.
- ? High wear resistance, strong rigidity and high intensity.
- ? Angle: 120°