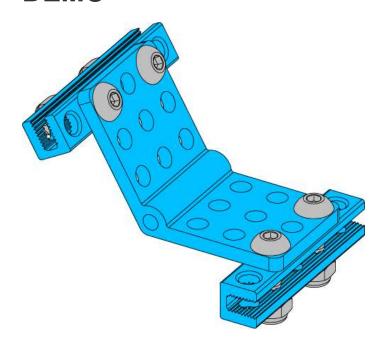

# Bracket 3x3x120°

SKU: 62470 Weight: 20.00 Gram

#### What Is Bracket 3x3x120°?

Bracket 3x3x120° has mounting holes on the surface, and the angle is 120°. It is a structural component with high serviceability which can be easily installed and extended for use.

#### **Features**

- ? Made from heavy-duty 6061 aluminum extrusion and has a nice appearance.
- ? High wear resistance, strong rigidity and high intensity.
- ? Angle: 120°

## **DEMO**



### **Size Charts**



| Specifications                         |                      |
|----------------------------------------|----------------------|
| SKU                                    | 62470                |
| Product Name                           | Bracket 3x3x120°     |
| Length                                 | 44.6mm               |
| Cross-section Area                     | 44.6 x 27.2mm        |
| Gross Weight                           | 44g(1.55oz)          |
| Package Content (Quantity x Part Name) | 2 x Bracket 3x3x120° |