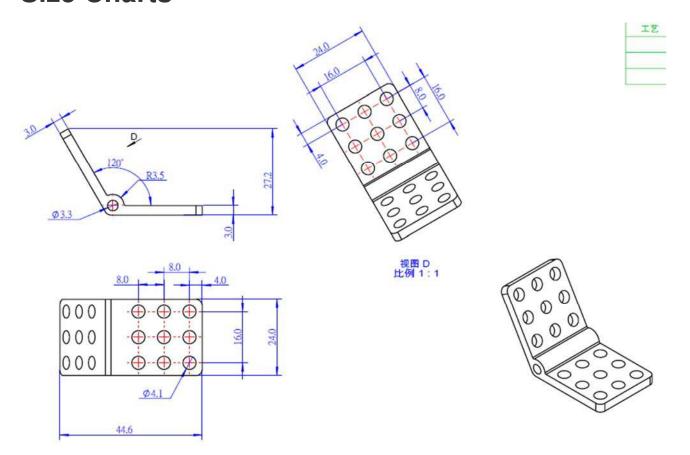

### **Size Charts**

| Specifications                         |                      |
|----------------------------------------|----------------------|
| SKU                                    | 62470                |
| Product Name                           | Bracket 3x3x120°     |
| Length                                 | 44.6mm               |
| Cross-section Area                     | 44.6 x 27.2mm        |
| Gross Weight                           | 44g(1.55oz)          |
| Package Content (Quantity x Part Name) | 2 x Bracket 3x3x120° |