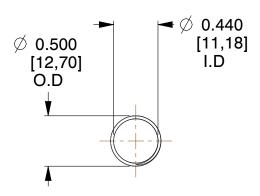

## **NOTES:**

1. Material : Spring Steel

2. Finish: Glod Irridite

3. Ends: Closed and Ground

4. Total Coils: 10.000

5. Sugg. Max. Deflection : 2.800 (in)6. Sugg. Max. Load : 2.300 (lbs)

7. All Drawing Dimensions are in Inches [mm]

SCALE

1.050

COMPONENT SPRINGS

11772

COMPRESSION SPRINGS

SPRINGS

UNIT
INCH [mm]
SHEET

1 of 1