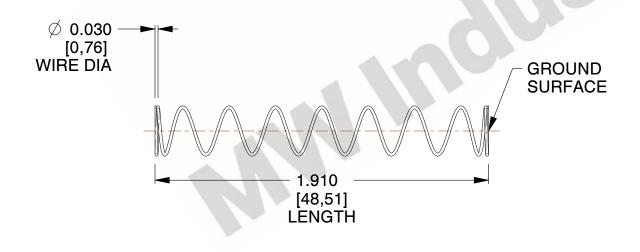

## **NOTES:**

1. Material : Spring Steel

2. Finish: Glod Irridite

3. Ends: Closed and Ground

4. Total Coils: 10.000

5. Sugg. Max. Deflection : 2.800 (in)6. Sugg. Max. Load : 2.300 (lbs)

7. All Drawing Dimensions are in Inches [mm]

SCALE

1.050

COMPONENT SPRINGS

11772

COMPRESSION SPRINGS

SPRINGS

UNIT
INCH [mm]
SHEET

1 of 1