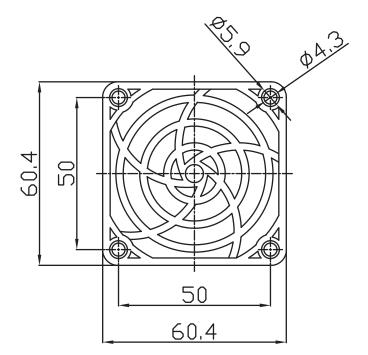

## FEATURES

- 60.4 x 60.4 mm fan guard
- 50 mm pitch
- for use with 60 mm fan

## ROHS MECHANICAL DRAWING

units: mm tolerance: ±1.0 mm unless otherwise noted

| DESCRIPTION | MATERIAL        | PLATING/COLOR |
|-------------|-----------------|---------------|
| frame       | PA-707 (UL94HB) | black         |