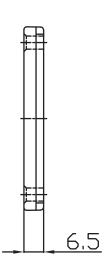

## ROHS MECHANICAL DRAWING

units: mm tolerance: ±1.0 mm unless otherwise noted

| DESCRIPTION | MATERIAL        | PLATING/COLOR |
|-------------|-----------------|---------------|
| frame       | PA-707 (UL94HB) | black         |