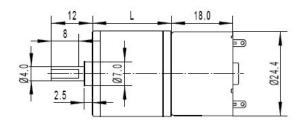

## **SPECIFICATION**

• Rated Voltage: 6 V

• Operating Voltage Range 2~7.5V

• Gear reduction ratio: 99:1

• Gearbox length: 23 mm

• "D" shape shaft diameter: 4 mm

• No-load speed: 15 RPM @ 6V

• No-load current: 50 mA

• Locked-rotor torque: 2.5 Kg.cm

• Locked-rotor current: 0.6 A

• Operating Temperature: -20~60°C

• Weight: 72 g