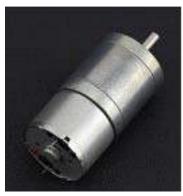

## Metal DC Geared Motor - 6V 73RPM 2.5Kg.cm

SKU:FIT0495-E

## **INTRODUCTION**

This is a metal DC geared motor, 99:1 metal reducer. It has a small size and large torque. The maximum torque could arrive 2.5 kg.cm. It is stable and durable!