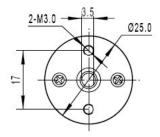

## **SPECIFICATION**

• Rated Voltage: 6 V

• Operating Voltage Range 2~7.5V

• Gear reduction ratio: 99:1

• Gearbox length: 23 mm

• "D" shape shaft diameter: 4 mm

• No-load speed: 15 RPM @ 6V

• No-load current: 50 mA