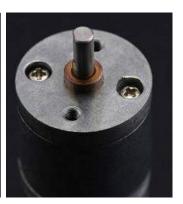

## **SPECIFICATION**

• Rated Voltage: 6 V

• Operating Voltage Range 2~7.5V

• Gear reduction ratio: 99:1

• Gearbox length: 23 mm

• "D" shape shaft diameter: 4 mm

• No-load speed: 15 RPM @ 6V

• No-load current: 50 mA