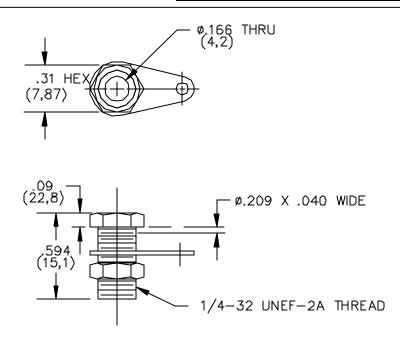

#### **FEATURES:**

- Fits standard banana plug.
- <sup>1</sup>/<sub>4</sub> 32 Thread

#### **MATERIAL:**

Banana Jack Body – Nickel Plated Brass Solder Lug – Copper, finish – Hot tin dip Hex Nut – Brass - 6.35 (.250) –23 Double Chamfered, Nickel Plated

## **ORDERING INFORMATION:** Model 3267

All dimensions are in inches. Tolerances (except noted):  $.xx = \pm.02$ " (.51 mm),  $.xxx = \pm.005$ " (.127 mm). All specifications are to the latest revisions. Specifications are subject to change without notice. Registered trademarks are the property of their respective companies. Made in USA