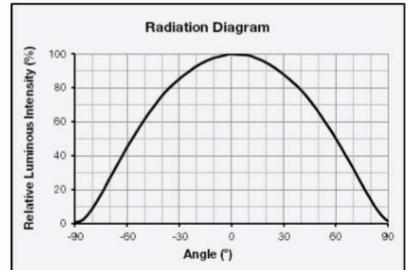

leek design fits anywhere while offering extreme bright light output with a color rendering of >80CRI.. Can easily replace 40W flourescent fixture. Beam angle of 120 degree great for area lighting. Tempered Glass and Breather Valve.

IP Rating: Outdoor IP65

Power: 30 Watt

Voltage (41) 120/240VAC (108-264VAC - 50/60Hz)

Voltage (A1) 270VAC - 50/60Hz

Output: 4,000 Lumen, 4000K, >80CRI

Dimensions: 150 (5.9") W x184 (7.2") H x 24 (0.9") D

Enclosure: Aluminum / Baked White Urethane

Wiring: Three Wire - SOP

Wire Length: ~24 Inches

Mounting: 4 Screws, M4 x 14 or #8 x 0.5 inch

Certification: Certified to UL1598A





LLB-52MN-41-00

# **Typical Characteristics Graphs**



### **Spectrum Distribution**

CCT: 4000K (80 CRI)



#### **Derating Curve**



## **Beam Angle Characteristics**





## **Mechanical Dimensions**





DIMENSIONS: [IN] (MM)