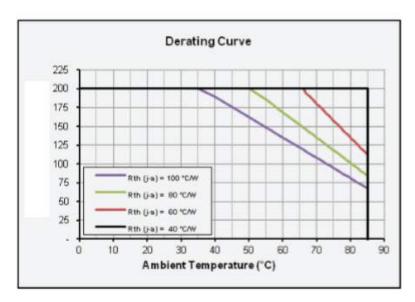

light is both bright and ultra thin. Sleek design fits anywhere while offering extreme bright light output with a color rendering of >80CRI.. Can easily replace 40W flourescent fixture. Beam angle of 120 degree great for area lighting. Tempered Glass and Breather Valve.

IP Rating: Outdoor IP65

Power: 30 Watt

Voltage (41) 120/240VAC (108-264VAC - 50/60Hz)

Voltage (A1) 270VAC - 50/60Hz

Output: 4,000 Lumen, 4000K, >80CRI

Dimensions: 150 (5.9") W x184 (7.2") H x 24 (0.9") D

Enclosure: Aluminum / Baked White Urethane

Wiring: Three Wire - SOP

Wire Length: ~24 Inches

Mounting: 4 Screws, M4 x 14 or #8 x 0.5 inch

Certification: Certified to UL1598A





LLB-52MN-41-00

# **Typical Characteristics Graphs**



### **Spectrum Distribution**

CCT: 4000K (80 CRI)



#### **Derating Curve**



## **Beam Angle Characteristics**





## **Mechanical Dimensions**





DIMENSIONS: [IN] (MM)