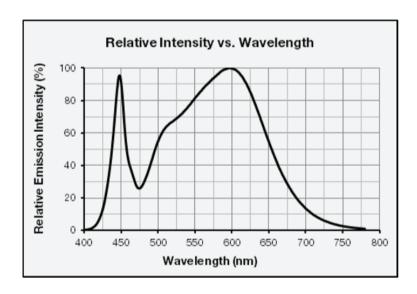

# **Typical Characteristics Graphs**

### **Spectrum Distribution**

CCT: 4000K (80 CRI)