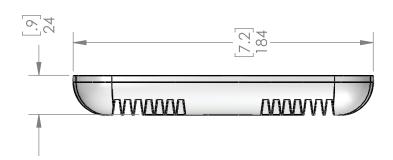

## **Mechanical Dimensions**

DIMENSIONS: [IN] (MM)

IP Rating: Outdoor IP65

Power: 30 Watt

Voltage (41) 120/240VAC (108-264VAC - 50/60Hz)

Voltage (A1) 270VAC - 50/60Hz

Output: 4,000 Lumen, 4000K, >80CRI

Dimensions: 150 (5.9") W x184 (7.2") H x 24 (0.9") D

Enclosure: Aluminum / Baked White Urethane