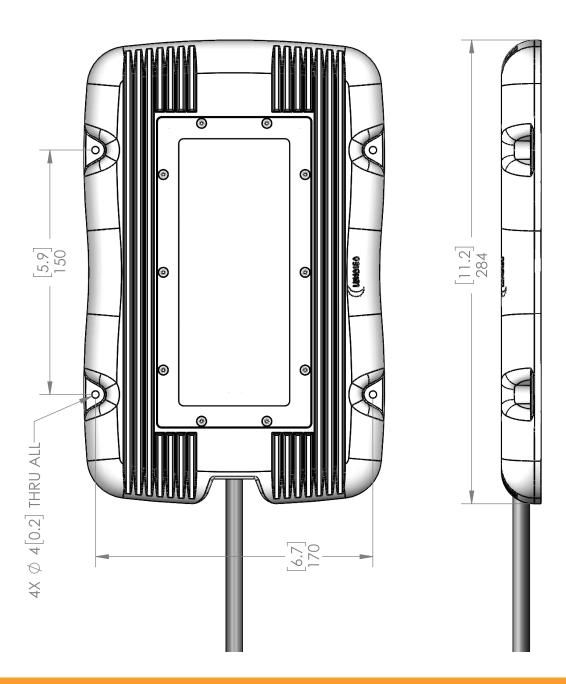

## **Mechanical Dimensions**

DIMENSIONS: [IN] (MM)

IP Rating: Outdoor IP65

Power: 30 Watt

Voltage (41) 120/240VAC (108-264VAC - 50/60Hz)

Voltage (A1) 270VAC - 50/60Hz

Output: 4,000 Lumen, 4000K, >80CRI

Dimensions: 150 (5.9") W x184 (7.2") H x 24 (0.9") D

Enclosure: Aluminum / Baked White Urethane

Wiring: Three Wire - SOP

Wire Length: ~24 Inches

Mounting: 4 Screws, M4 x 14 or #8 x 0.5 inch

Certification: Certified to UL1598A

LLB-52MN-41-00