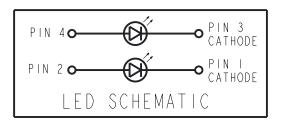

## NOTES:

- I. LEADS TO FIT INTO HOLES SPACED AS PER HOLE PATTERN.
- 2. LEAD DIMENSIONS SHOWN ARE MEASURED AT HOUSING EXIT.
- 3. DIALIGHT PART NUMBERS: 552-0811-802F.
- 4. THIS ASSEMBLY CONTAINS ELECTROSTATIC DISCHARGE SENSITIVE DEVICES (ESDS). MAINTAIN ALL PRECAUTIONARY MEASURES DURING ASSEMBLY, HANDLING, AND STORAGE IN ACCORDANCE WITH IPC-A-610.
- 5. PIN NUMBERS FOR REFERENCE ONLY, DESIGNATION NON-EXISTENT ON PART.