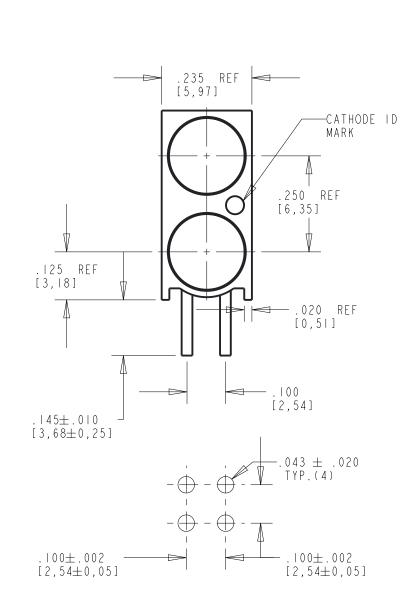

P.C. BOARD HOLE PATTERN

## NOTES:

- I. LEADS TO FIT INTO HOLES SPACED AS PER HOLE PATTERN.
- 2. LEAD DIMENSIONS SHOWN ARE MEASURED AT HOUSING EXIT.
- 3. DIALIGHT PART NUMBERS: 552-0811-802F.
- 4. THIS ASSEMBLY CONTAINS ELECTROSTATIC DISCHARGE SENSITIVE DEVICES (ESDS). MAINTAIN ALL PRECAUTIONARY MEASURES DURING ASSEMBLY, HANDLING, AND STORAGE IN ACCORDANCE WITH IPC-A-610.
- 5. PIN NUMBERS FOR REFERENCE ONLY, DESIGNATION NON-EXISTENT ON PART.