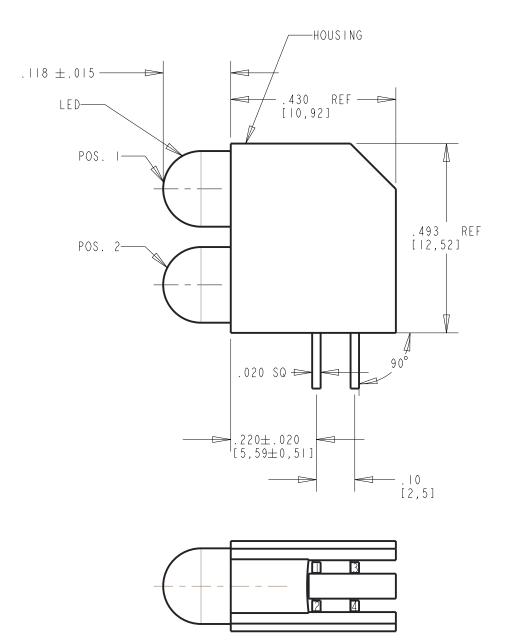

P.C. BOARD HOLE PATTERN

## NOTES:

- I. LEADS TO FIT INTO HOLES SPACED AS PER HOLE PATTERN.
- 2. LEAD DIMENSIONS SHOWN ARE MEASURED AT HOUSING EXIT.
- 3. DIALIGHT PART NUMBERS: 552-0811-802F.
- 4. THIS ASSEMBLY CONTAINS ELECTROSTATIC DISCHARGE SENSITIVE DEVICES (ESDS). MAINTAIN ALL PRECAUTIONARY MEASURES DURING ASSEMBLY, HANDLING, AND STORAGE IN ACCORDANCE WITH IPC-A-610.
- 5. PIN NUMBERS FOR REFERENCE ONLY, DESIGNATION NON-EXISTENT ON PART.