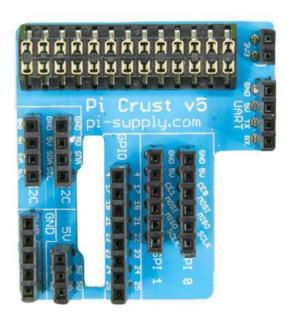

## WHAT AM I?

I'm a breakout board for the Raspberry Pi. I make it easy to connect electronics.

- I'm compact. Really compact. I add less than 2mm to the height of your Raspberry Pi and 1mm to to width.
- I have well labelled pins, grouped together logically, including GPIO, I2C, SPI, UART and power.
- I have female headers you can poke jumpers right in.
- I have lots of GND and 5V pins you need those a lot.
- I'm easy to make. A good project to learn to solder with.
- I'm low cost.
- I'm fully open source hardware. Fork me, tweak me, share me.