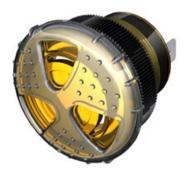

## <u>Twin Turbo Series</u> TUHB-V88Y-930-Q(M)

More Information

## Specifications

| Mounting                               | Panel Mount with Volume Control                                                                                                                                                                                                                                                        |
|----------------------------------------|----------------------------------------------------------------------------------------------------------------------------------------------------------------------------------------------------------------------------------------------------------------------------------------|
| Color                                  | Yellow                                                                                                                                                                                                                                                                                 |
| Operating Mode                         | Extra Loud Medium Beep Tone                                                                                                                                                                                                                                                            |
| Operating Voltage                      | 9-30 Vdc                                                                                                                                                                                                                                                                               |
| <b>Operating Frequency</b>             | 3000±500 Hz                                                                                                                                                                                                                                                                            |
| Typical Operating Current              | 65 mA at 9 Vdc<br>125 mA at 30 Vdc                                                                                                                                                                                                                                                     |
| <b>Typical Sound Pressure</b>          | 85 ±5 dB(A) at 9 Vdc at 24 inches (61 cm), at 25°C<br>103 ±5 dB(A) at 30 Vdc at 24 inches (61 cm), at 25°C                                                                                                                                                                             |
| Termination                            | Quick Connect Blades                                                                                                                                                                                                                                                                   |
| Termination Strength                   | Pull test with a maximum of 22 pounds (10 kg) load                                                                                                                                                                                                                                     |
| <b>Operating Temperature</b>           | -20_C to +65_C                                                                                                                                                                                                                                                                         |
| Storage Temperature                    | -40_C to +85_C                                                                                                                                                                                                                                                                         |
| Surge Voltage                          | 20% over maximum rated voltage for less than 5 minutes                                                                                                                                                                                                                                 |
| <b>Reverse Voltage Protection</b>      | To the maximum operating voltage                                                                                                                                                                                                                                                       |
| <b>Construction Materials</b>          | Lens/Case- Yellow Translucent Polycarbonate 94 VO<br>Potting- 2 parts epoxy resin or silicone, black                                                                                                                                                                                   |
| Gasket                                 | Gasket (Included) 0.125" thick, 60 Durometer Neoprene                                                                                                                                                                                                                                  |
| <b>Construction Materials</b>          | ASTM B117 Certified - Withstands exposure to salt spray for 300 hours<br>IP 68 Certified - Withstands water submergence and dust exposure<br>Humidity- 95% relative humidity at +40_C continuously for 100 hours.<br>Vibration- Withstands vibration between 0 and 55 Hz. on all axes. |
| Life Expectancy                        | 118 years under normal operating conditions.                                                                                                                                                                                                                                           |
| Warranty                               | For a period of two years from the date of manufacture under normal operating conditions.                                                                                                                                                                                              |
| Notes                                  | This product is not intended as a life safety device.                                                                                                                                                                                                                                  |
| Terms and Conditions of Sale Link here |                                                                                                                                                                                                                                                                                        |