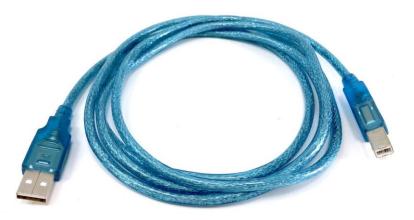

## 6ft USB 2.0 USB- A to USB-B M/M Cable (Blueberry) (E07-121BLB)

## USB 2.0 A MALE TO B MALE CABLE BLUEBERRY COLOR

- Connect a printer, scanner, external hard drive or other larger peripheral devices with USB 2.0 type B port to your computer.
- Support data transfer rate up to 480 Mbps.
- Double-shielded conductor reduces EMI/RFI interference to provide better performance.
- Backward compatible with USB 1.1.
- All relevant materials are complied with RoHS directive.

USB 2.0/1.1 Type B

USB 3.0 Type B

Connector A: USB 2.0 Type A Male

Connector B: USB 2.0 Type B Male

Conductor: USB 2.0 Cable, 28 AWG. x 1P + 24 AWG. x 2C

Color: Blueberry Color