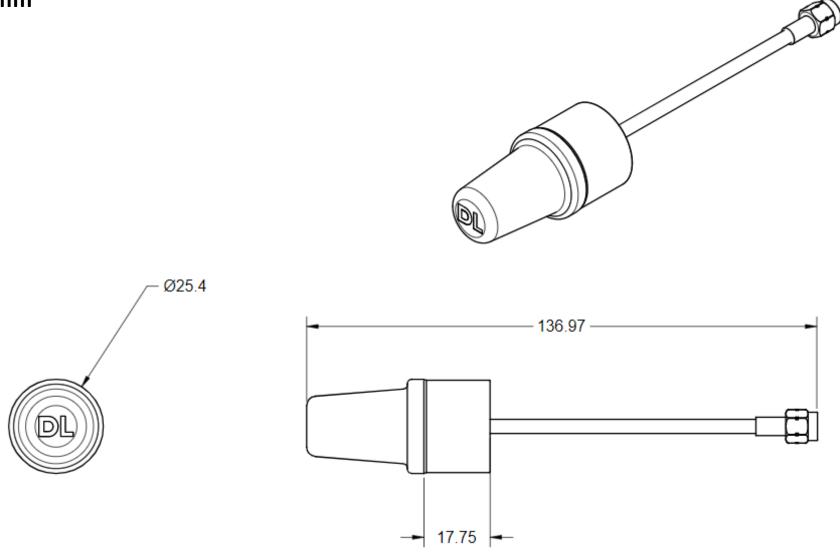

| ABS/6061 ALU    |                                                                                                                                                                                  |                 |



### ANT-3650-3-0

Frequency: 3550-3700 MHz

Peak Gain: 3 dBi

#### **Elevation**



#### **Azimuth**



## ANT-3650-3-0

### Dimension are in mm