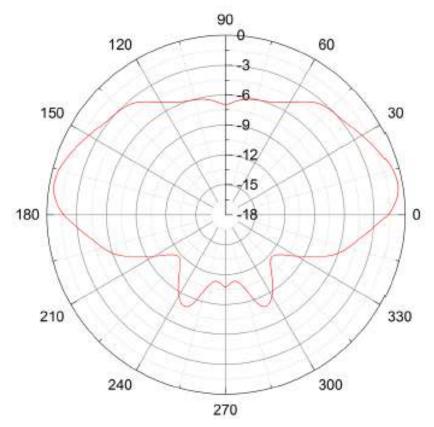

### ANT-3650-3-0

Frequency: 3550-3700 MHz

Peak Gain: 3 dBi

#### **Elevation**