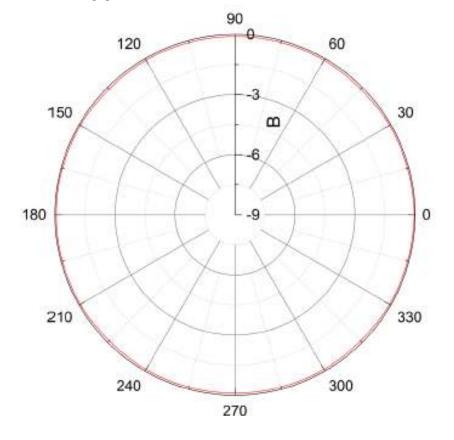

| ABS/6061 ALU    |                                                                                                                                                                                  |                 |



### ANT-3650-3-0

Frequency: 3550-3700 MHz

Peak Gain: 3 dBi

#### **Elevation**



#### **Azimuth**



## ANT-3650-3-0

### Dimension are in mm