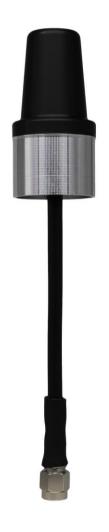

# **Doodle Labs 3.6 GHz Antenna**

ANT-3625-3-0

| Specifications Specification Specification Specification Specification Specification Specificati |                 |                                                                                                                                                                                  |                 |
|--------------------------------------------------------------------------------------------------------------------------------------------------------------------------------------------------------------------------------------------------------------------------------------------------------------------------------------------------------------------------------------------------------------------------------------------------------------------------------------------------------------------------------------------------------------------------------------------------------------------------------------------------------------------------------------------------------------------------------------------------------------------------------------------------------------------------------------------------------------------------------------------------------------------------------------------------------------------------------------------------------------------------------------------------------------------------------------------------------------------------------------------------------------------------------------------------------------------------------------------------------------------------------------------------------------------------------------------------------------------------------------------------------------------------------------------------------------------------------------------------------------------------------------------------------------------------------------------------------------------------------------------------------------------------------------------------------------------------------------------------------------------------------------------------------------------------------------------------------------------------------------------------------------------------------------------------------------------------------------------------------------------------------------------------------------------------------------------------------------------------------|-----------------|----------------------------------------------------------------------------------------------------------------------------------------------------------------------------------|-----------------|
| Electrical Data                                                                                                                                                                                                                                                                                                                                                                                                                                                                                                                                                                                                                                                                                                                                                                                                                                                                                                                                                                                                                                                                                                                                                                                                                                                                                                                                                                                                                                                                                                                                                                                                                                                                                                                                                                                                                                                                                                                                                                                                                                                                                                                |                 | Environmental Data                                                                                                                                                               |                 |
| Frequency range                                                                                                                                                                                                                                                                                                                                                                                                                                                                                                                                                                                                                                                                                                                                                                                                                                                                                                                                                                                                                                                                                                                                                                                                                                                                                                                                                                                                                                                                                                                                                                                                                                                                                                                                                                                                                                                                                                                                                                                                                                                                                                                | 3550-3700 MHz   | Environmental Condition                                                                                                                                                          | Indoor/Outdoor  |
| Gain                                                                                                                                                                                                                                                                                                                                                                                                                                                                                                                                                                                                                                                                                                                                                                                                                                                                                                                                                                                                                                                                                                                                                                                                                                                                                                                                                                                                                                                                                                                                                                                                                                                                                                                                                                                                                                                                                                                                                                                                                                                                                                                           | 3 dBi           | Operation temperature                                                                                                                                                            | -40 to 85 deg C |
| VSWR                                                                                                                                                                                                                                                                                                                                                                                                                                                                                                                                                                                                                                                                                                                                                                                                                                                                                                                                                                                                                                                                                                                                                                                                                                                                                                                                                                                                                                                                                                                                                                                                                                                                                                                                                                                                                                                                                                                                                                                                                                                                                                                           | <1.5:1          | Storage temperature                                                                                                                                                              | -40 to 85 deg C |
| Horizontal pattern type                                                                                                                                                                                                                                                                                                                                                                                                                                                                                                                                                                                                                                                                                                                                                                                                                                                                                                                                                                                                                                                                                                                                                                                                                                                                                                                                                                                                                                                                                                                                                                                                                                                                                                                                                                                                                                                                                                                                                                                                                                                                                                        | Omnidirectional | Transport temperature                                                                                                                                                            | -40 to 85 deg C |
|                                                                                                                                                                                                                                                                                                                                                                                                                                                                                                                                                                                                                                                                                                                                                                                                                                                                                                                                                                                                                                                                                                                                                                                                                                                                                                                                                                                                                                                                                                                                                                                                                                                                                                                                                                                                                                                                                                                                                                                                                                                                                                                                |                 | IP Rating                                                                                                                                                                        | IP67            |
| General Data                                                                                                                                                                                                                                                                                                                                                                                                                                                                                                                                                                                                                                                                                                                                                                                                                                                                                                                                                                                                                                                                                                                                                                                                                                                                                                                                                                                                                                                                                                                                                                                                                                                                                                                                                                                                                                                                                                                                                                                                                                                                                                                   |                 | Mechanical Data                                                                                                                                                                  |                 |
| Color                                                                                                                                                                                                                                                                                                                                                                                                                                                                                                                                                                                                                                                                                                                                                                                                                                                                                                                                                                                                                                                                                                                                                                                                                                                                                                                                                                                                                                                                                                                                                                                                                                                                                                                                                                                                                                                                                                                                                                                                                                                                                                                          | Black           | Length                                                                                                                                                                           | 137 mm          |
| Pigtail                                                                                                                                                                                                                                                                                                                                                                                                                                                                                                                                                                                                                                                                                                                                                                                                                                                                                                                                                                                                                                                                                                                                                                                                                                                                                                                                                                                                                                                                                                                                                                                                                                                                                                                                                                                                                                                                                                                                                                                                                                                                                                                        | RG402           | Diameter                                                                                                                                                                         | 25.4 mm         |
| Connectortype                                                                                                                                                                                                                                                                                                                                                                                                                                                                                                                                                                                                                                                                                                                                                                                                                                                                                                                                                                                                                                                                                                                                                                                                                                                                                                                                                                                                                                                                                                                                                                                                                                                                                                                                                                                                                                                                                                                                                                                                                                                                                                                  | SMA Male        | Mounting type                                                                                                                                                                    | Connector       |
| Polarization                                                                                                                                                                                                                                                                                                                                                                                                                                                                                                                                                                                                                                                                                                                                                                                                                                                                                                                                                                                                                                                                                                                                                                                                                                                                                                                                                                                                                                                                                                                                                                                                                                                                                                                                                                                                                                                                                                                                                                                                                                                                                                                   | Multi-Polarized | Weight                                                                                                                                                                           | 20 g            |
| Power                                                                                                                                                                                                                                                                                                                                                                                                                                                                                                                                                                                                                                                                                                                                                                                                                                                                                                                                                                                                                                                                                                                                                                                                                                                                                                                                                                                                                                                                                                                                                                                                                                                                                                                                                                                                                                                                                                                                                                                                                                                                                                                          | 50 Watts Input  | * With built in spatial and polarization diversity, performand in obstructed environments is greater than that of the standard antennas with similar or higher laboratory gains. |                 |
| Impedance                                                                                                                                                                                                                                                                                                                                                                                                                                                                                                                                                                                                                                                                                                                                                                                                                                                                                                                                                                                                                                                                                                                                                                                                                                                                                                                                                                                                                                                                                                                                                                                                                                                                                                                                                                                                                                                                                                                                                                                                                                                                                                                      | 50 ohms nominal |                                                                                                                                                                                  |                 |
| Construction                                                                                                                                                                                                                                                                                                                                                                                                                                                                                                                                                                                                                                                                                                                                                                                                                                                                                                                                                                                                                                                                                                                                                                                                                                                                                                                                                                                                                                                                                                                                                                                                                                                                                                                                                                                                                                                                                                                                                                                                                                                                                                                   | ABS/6061 ALU    |                                                                                                                                                                                  |                 |