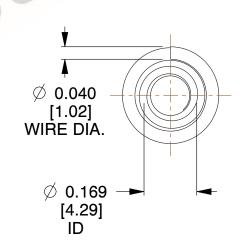

## **NOTES:**

1. Material: Stainless Steel

2. Total Coils: 4.000

3. Solid Height: 0.450 (in)

4. Finish: ZINC 5. Ends: Closed

6. All Drawing Dimensions are in Inches [mm]

**COMPONENT** 

This file and any associated information and specifications are provided for reference and evaluation purposes only, and is subject to change without notice. MW Industries makes no representations, warranties or guarantees as to the appropriateness, accuracy, completeness, or suitability for any purpose, of the file, information or specifications. You are solely responsible for the use of the file, information or specifications.

3.250

SCALE

**TA-2204CS** 

TAPERED SPRINGS

UNIT
INCH [mm]

SHEET

1 of 1

**TAPERED SPRINGS**