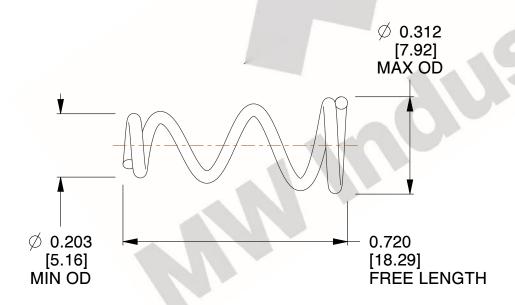

## **NOTES:**

1. Material: Stainless Steel

2. Total Coils: 4.000

3. Solid Height: 0.450 (in)

4. Finish: ZINC 5. Ends: Closed

6. All Drawing Dimensions are in Inches [mm]

**COMPONENT** 

This file and any associated information and specifications are provided for reference and evaluation purposes only, and is subject to change without notice. MW Industries makes no representations, warranties or guarantees as to the appropriateness, accuracy, completeness, or suitability for any purpose, of the file, information or specifications. You are solely responsible for the use of the file, information or specifications.

3.250

SCALE

**TA-2204CS** 

TAPERED SPRINGS

UNIT
INCH [mm]

SHEET

1 of 1

**TAPERED SPRINGS**